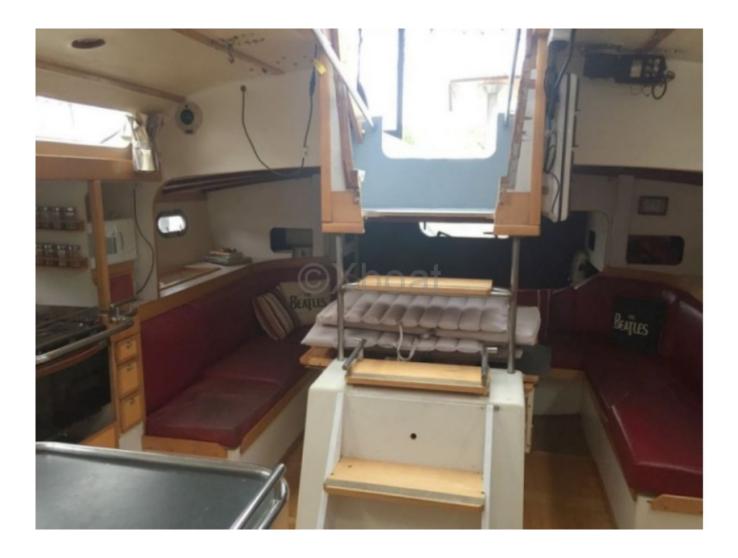

#### **Technical Details**

The Turbo 1400 is a cruising catamaran designed by JPV (Jean-Pierre Van Waeyenberge), a Belgian builder renowned for his high-performance and robust boats. This model is particularly appreciated for its stability, speed, and comfort at sea. Here are the main characteristics of the Turbo 1400:

- Length overall: 14 meters -
- Beam: 7.5 meters -
- Draft: 1.3 meters -
- Displacement: Approximately 10 tons -
- Sail area: Approximately 100 m<sup>2</sup> -
- Rig type: Sloop with genoa and mainsail -
- Construction material: Polyester reinforced with foam sandwiches -
- Fuel capacity: 200 liters -
- Fresh water capacity: 400 liters -
- Engine: Inboard diesel engine of 20 to 30 HP -
- Sleeping capacity: 6 to 8 people -
- Comfort: Spacious cabins, equipped kitchen, bathroom with shower -
- Performance: Capable of reaching cruising speeds of 8 to 10 knots and peaks up to 15 knots in strong winds -
- Stability: Excellent stability thanks to its wide hull and shallow draft -
- Design: Designed for long-distance cruising, with particular attention paid to the safety and comfort of passengers -

The Turbo 1400 is ideal for sailing enthusiasts who are looking for a boat that is both high-performance and comfortable, capable of sailing safely over long distances.

Limitation of liability : XBOAT assumes no responsibility for the information provided in this technical data sheet, which has been sourced from the internet and has not been verified. This information is non-contractual and does not, in any way, bind XBOAT.