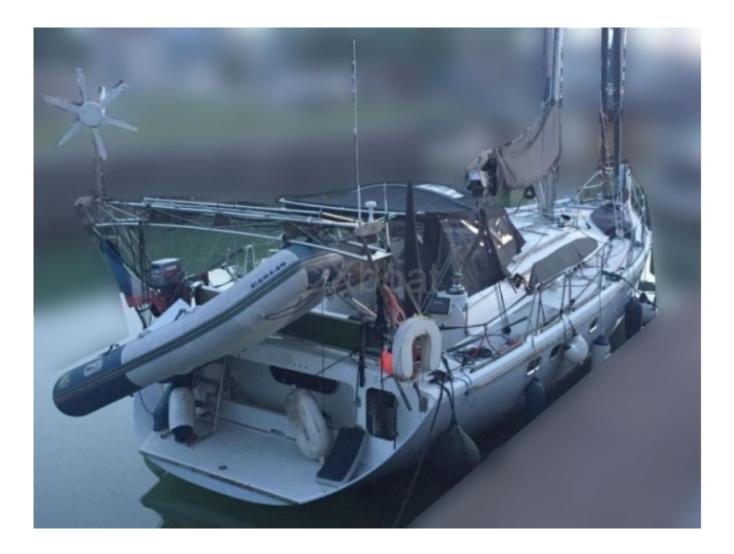

# **TURBO 1400 - 2005**

https://www.xboat.uk/4873-JPV\_TURBO-1400.html

#### **Technical Details**

The Turbo 1400 is a cruising catamaran designed by JPV (Jean-Pierre Van Waeyenberge), a Belgian builder renowned for his high-performance and robust boats. This model is particularly appreciated for its stability, speed, and comfort at sea. Here are the main characteristics of the Turbo 1400: