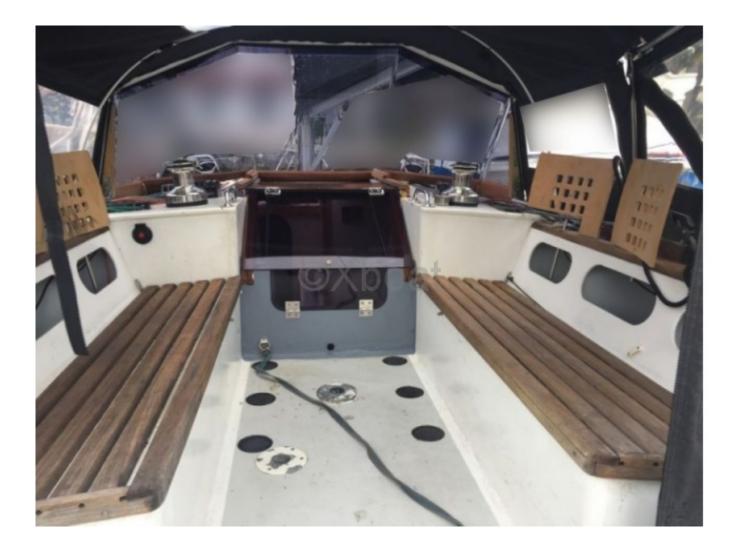

itchen, bathroom with shower -
- Performance: Capable of reaching cruising speeds of 8 to 10 knots and peaks up to 15 knots in strong winds -
- Stability: Excellent stability thanks to its wide hull and shallow draft -
- Design: Designed for long-distance cruising, with particular attention paid to the safety and comfort of passengers -

The Turbo 1400 is ideal for sailing enthusiasts who are looking for a boat that is both high-performance and comfortable, capable of sailing safely over long distances.

Limitation of liability : XBOAT assumes no responsibility for the information provided in this technical data sheet, which has been sourced from the internet and has not been verified. This information is non-contractual and does not, in any way, bind XBOAT.

### Médias