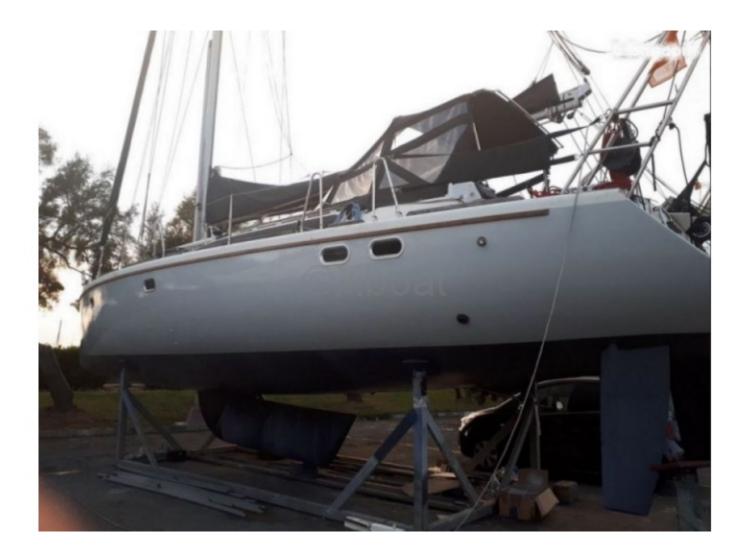

# **TURBO 1400 - 2005**

https://www.xboat.uk/4873-JPV\_TURBO-1400.html

#### **Technical Details**

The Turbo 1400 is a cruising catamaran designed by JPV (Jean-Pierre Van Waeyenberge), a Belgian builder renowned for his high-performance and robust boats. This model is particularly appreciated for its stability, speed, and comfort at sea. Here are the main characteristics of the Turbo 1400: