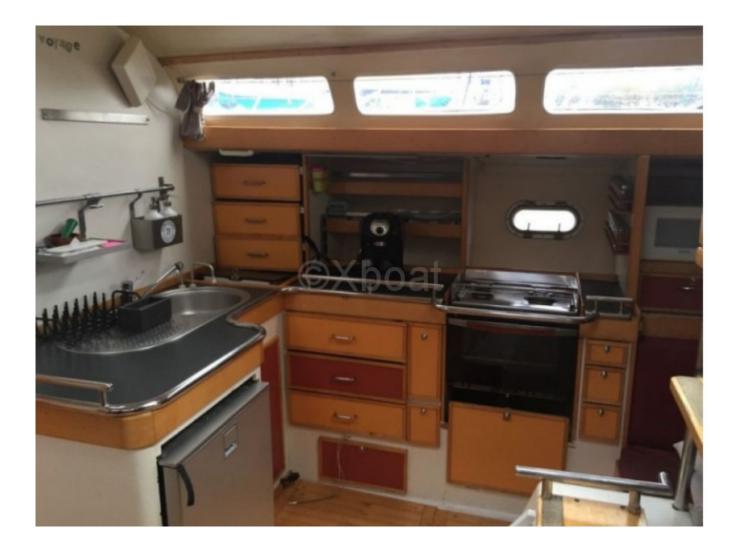

- Length overall: 14 meters -
- Beam: 7.5 meters -
- Draft: 1.3 meters -
- Displacement: Approximately 10 tons -
- Sail area: Approximately 100 m<sup>2</sup> -
- Rig type: Sloop with genoa and mainsail -
- Construction material: Polyester reinforced with foam sandwiches -
- Fuel capacity: 200 liters -
- Fresh water capacity: 400 liters -
- Engine: Inboard diesel engine of 20 to 30 HP -
- Sleeping capacity: 6 to 8 people -
- Comfort: Spacious cabins, equipped kitchen, bathroom with shower -
- Performance: Capable of reaching cruising speeds of 8 to 10 knots and peaks up to 15 knots in strong winds -
- Stability: Excellent stability thanks to its wide hull and shallow draft -
- Design: Designed for long-distance cruising, with particular attention paid to the safety and comfort of passengers -