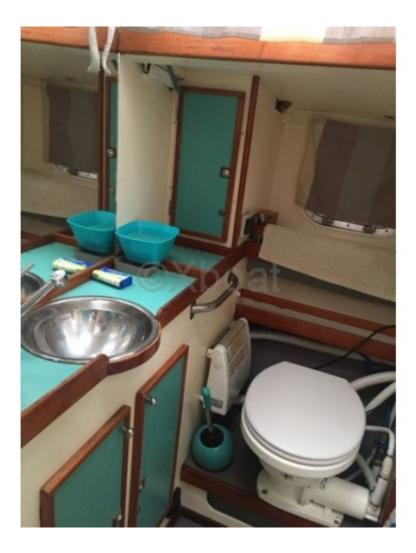

### **Facilities**

Sailor Cabin : 0 WC : Electric Helm : No Double Cabin : 2 Head : 1 Berth : 7 Flybridge : No