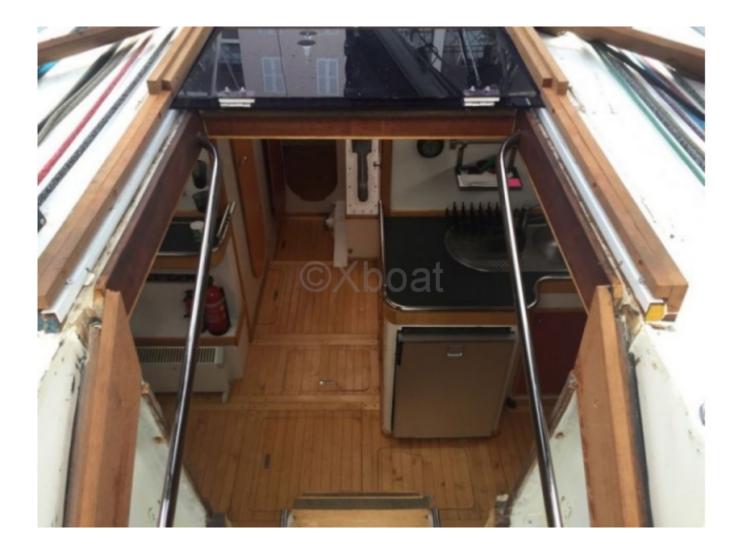

chen, bathroom with shower -
- Performance: Capable of reaching cruising speeds of 8 to 10 knots and peaks up to 15 knots in strong winds -
- Stability: Excellent stability thanks to its wide hull and shallow draft -
- Design: Designed for long-distance cruising, with particular attention paid to the safety and comfort of passengers -

The Turbo 1400 is ideal for sailing enthusiasts who are looking for a boat that is both high-performance and comfortable, capable of sailing safely over long distances.

Limitation of liability : XBOAT assumes no responsibility for the information provided in this technical data sheet, which has been sourced from the internet and has not been verified. This information is non-contractual and does not, in any way, bind XBOAT.

### Médias