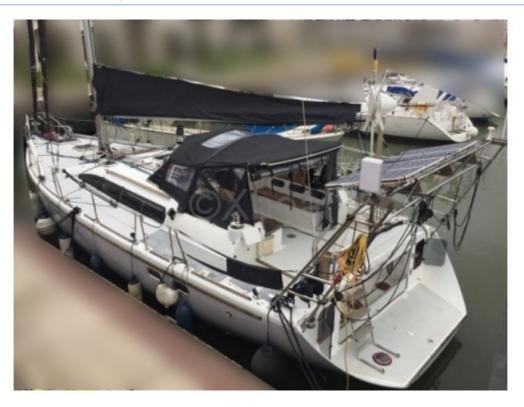

# **TURBO 1400 - 2005**

https://www.xboat.uk/4873-JPV\_TURBO-1400.html

#### **Technical Details**

The Turbo 1400 is a cruising catamaran designed by JPV (Jean-Pierre Van Waeyenberge), a Belgian builder renowned for his high-performance and robust boats. This model is particularly appreciated for its stability, speed, and comfort at sea. Here are the main characteristics of the Turbo 1400:

- Length overall: 14 meters -
- Beam: 7.5 meters -
- Draft: 1.3 meters -
- Displacement: Approximately 10 tons -
- Sail area: Approximately 100 m<sup>2</sup> -
- Rig type: Sloop with genoa and mainsail -
- Construction material: Polyester reinforced with foam sandwiches -
- Fuel capacity: 200 liters -
- Fresh water capacity: 400 liters -
- Engine: Inboard diesel engine of 20 to 30 HP -
- Sleeping capacity: 6 to 8 people -
- Comfort: Spacious cabins, equipped kitchen, bathroom with shower -
- Performance: Capable of reaching cruising speeds of 8 to 10 knots and peaks up to 15 knots in strong winds -
- Stability: Excellent stability thanks to its wide hull and shallow draft -
- Design: Designed for long-distance cruising, with particular attention paid to the safety and comfort of passengers -