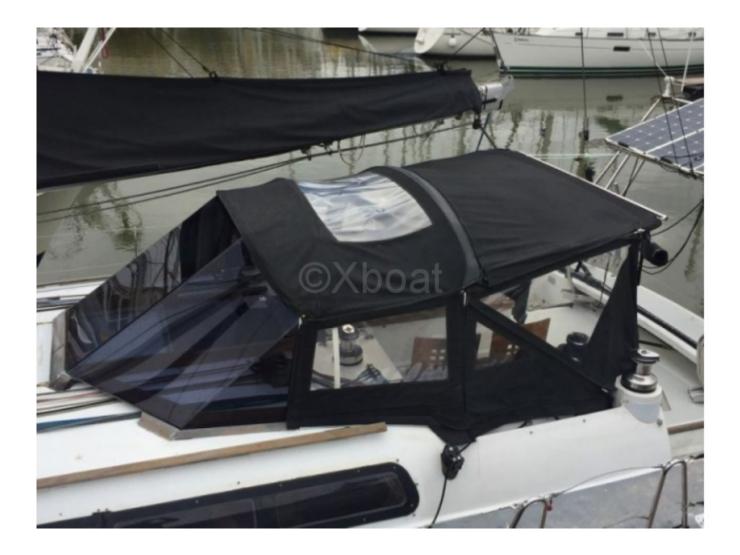

ed kitchen, bathroom with shower -
- Performance: Capable of reaching cruising speeds of 8 to 10 knots and peaks up to 15 knots in strong winds -
- Stability: Excellent stability thanks to its wide hull and shallow draft -
- Design: Designed for long-distance cruising, with particular attention paid to the safety and comfort of passengers -

The Turbo 1400 is ideal for sailing enthusiasts who are looking for a boat that is both high-performance and comfortable, capable of sailing safely over long distances.

Limitation of liability : XBOAT assumes no responsibility for the information provided in this technical data sheet, which has been sourced from the internet and has not been verified. This information is non-contractual and does not, in any way, bind XBOAT.

### Médias