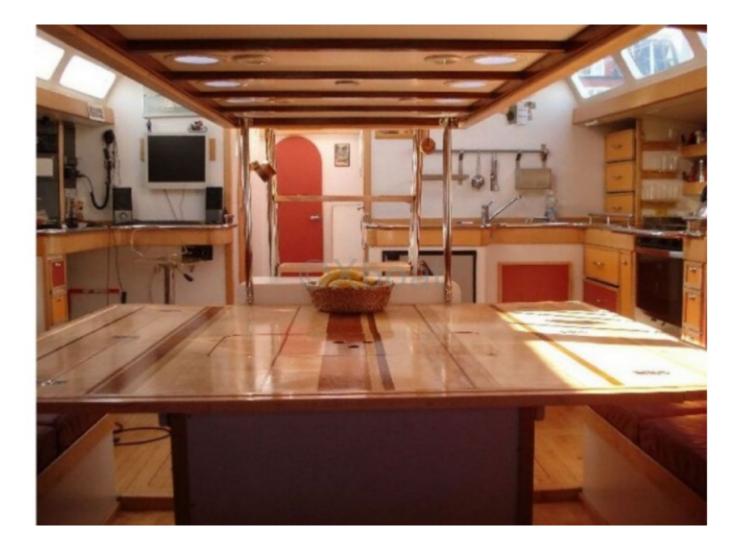

#### **Technical Details**

The Turbo 1400 is a cruising catamaran designed by JPV (Jean-Pierre Van Waeyenberge), a Belgian builder renowned for his high-performance and robust boats. This model is particularly appreciated for its stability, speed, and comfort at sea. Here are the main characteristics of the Turbo 1400:

- Length overall: 14 meters -
- Beam: 7.5 meters -
- Draft: 1.3 meters -
- Displacement: Approximately 10 tons -
- Sail area: Approximately 100 m<sup>2</sup> -
- Rig type: Sloop with genoa and mainsail -
- Construction material: Polyester reinforced with foam sandwiches -
- Fuel capacity: 200 liters -
- Fresh water capacity: 400 liters -
- Engine: Inboard diesel engine of 20 to 30 HP -
- Sleeping capacity: 6 to 8 people -
- Comfort: Spacious cabins, equipped kitchen, bathroom with shower -
- Performance: Capable of reaching cruising speeds of 8 to 10 knots and peaks up to 15 knots in strong winds -
- Stability: Excellent stability thanks to its wide hull and shallow draft -
- Design: Designed for long-distance cruising, with particular attention paid to the safety and comfort of passengers -

The Turbo 1400 is ideal for sailing enthusiasts who are looking for a boat that is both high-performance and comfortable, capable of sailing safely over long distances.

Limitation of liability : XBOAT assumes no responsibility for the information provided in this technical data sheet, which has been sourced from the internet and has not been verified. This information is non-contractual and does not, in any way, bind XBOAT.