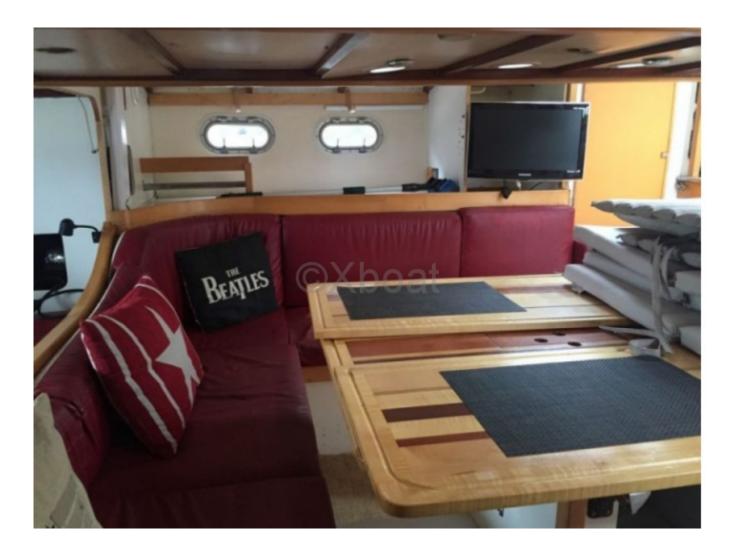

#### **Technical Details**

The Turbo 1400 is a cruising catamaran designed by JPV (Jean-Pierre Van Waeyenberge), a Belgian builder renowned for his high-performance and robust boats. This model is particularly appreciated for its stability, speed, and comfort at sea. Here are the main characteristics of the Turbo 1400:

- Length overall: 14 meters -
- Beam: 7.5 meters -
- Draft: 1.3 meters -
- Displacement: Approximately 10 tons -
- Sail area: Approximately 100 m<sup>2</sup> -
- Rig type: Sloop with genoa and mainsail -
- Construction material: Polyester reinforced with foam sandwiches -
- Fuel capacity: 200 liters -
- Fresh water capacity: 400 liters -
- Engine: Inboard diesel engine of 20 to 30 HP -
- Sleeping capacity: 6 to 8 people -
- Comfort: Spacious cabins, equipped kitchen, bathroom with shower -
- Performance: Capable of reaching cruising speeds of 8 to 10 knots and peaks up to 15 knots in strong winds -
- Stability: Excellent stability thanks to its wide hull and shallow draft -
- Design: Designed for long-distance cruising, with particular attention paid to the safety and comfort of passengers -

The Turbo 1400 is ideal for sailing enthusiasts who are looking for a boat that is both high-performance and comfortable, capable of sailing safely over long distances.

Limitation of liability : XBOAT assumes no responsibility for the information provided in this technical data sheet, which has been sourced from the internet and has not been verified. This information is non-contractual and does not, in any way, bind XBOAT.