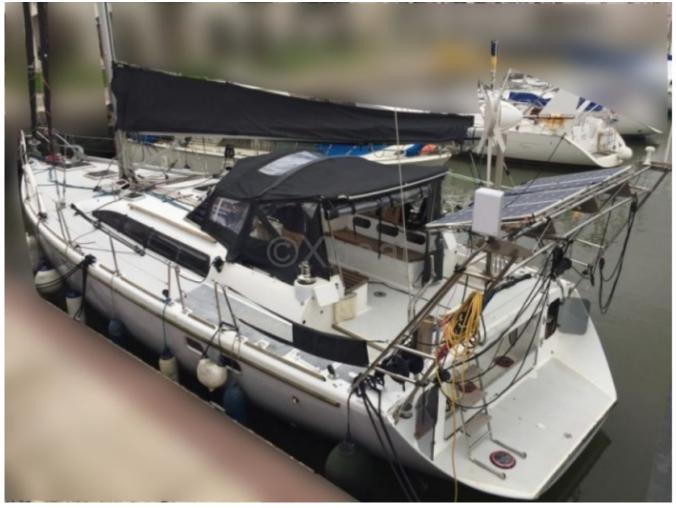

# **TURBO 1400 - 2005**

https://www.xboat.uk/4873-JPV\_TURBO-1400.html

#### **Technical Details**

The Turbo 1400 is a cruising catamaran designed by JPV (Jean-Pierre Van Waeyenberge), a Belgian builder renowned for his high-performance and robust boats. This model is particularly appreciated for its stability, speed, and comfort at sea. Here are the main characteristics of the Turbo 1400:

- Length overall: 14 meters -
- Beam: 7.5 meters -
- Draft: 1.3 meters -
- Displacement: Approximately 10 tons -
- Sail area: Approximately 100 m<sup>2</sup> -
- Rig type: Sloop with genoa and mainsail -
- Construction material: Polyester reinforced with foam sandwiches -
- Fuel capacity: 200 liters -
- Fresh water capacity: 400 liters -
- Engine: Inboard diesel engine of 20 to 30 HP -
- Sleeping capacity: 6 to 8 people -
- Comfort: Spacious cabins, equipped kitchen, bathroom with shower -
- Performance: Capable of reaching cruising speeds of 8 to 10 knots and peaks up to 15 knots in strong winds -
- Stability: Excellent stability thanks to its wide hull and shallow draft -
- Design: Designed for long-distance cruising, with particular attention paid to the safety and comfort of passengers -