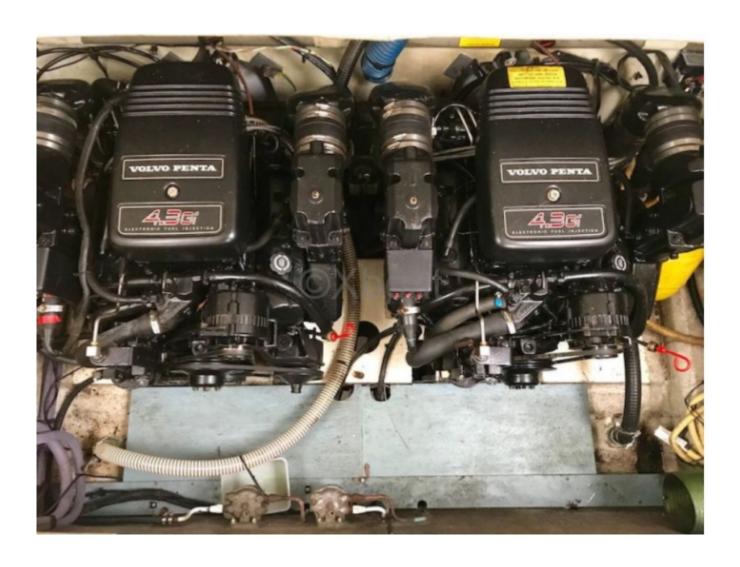

# **Engines**

Model: V6 4,3 litres GI Montage: In Board (IB) Power Unit. (CV): 225

Hours: 30

Fuel capacity: 400

Brand: VOLVO Fuel: Gas/petrol Engine(s): 2 Drive: Z drive