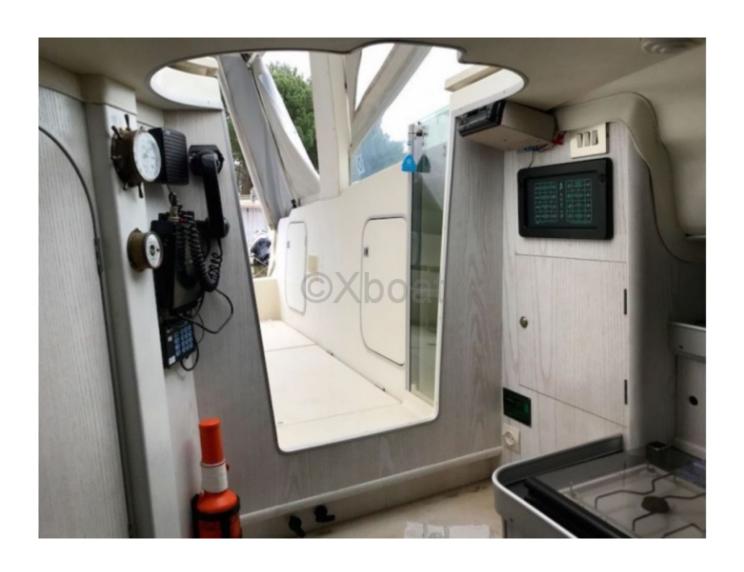

#### **Facilities**

Sailor Cabin: 0

WC : Sailor Helm : No Double Cabin: 1

Head: 1 Berth: 4 Flybridge: No