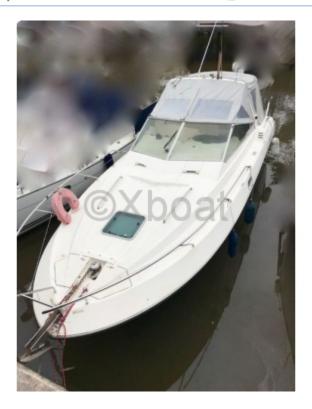

## **Main datas**

Builder : Beneteau Year : 1990

Length: 8,75

Draft minimum : 0,50 Hull : Monohull Subtype:

Architect : Material : GRP Beam : 3,15

keel: Fixed Keel

# **Engines**

Model: V6 4,3 litres GI Montage: In Board (IB) Power Unit. (CV): 225

Hours: 30

Fuel capacity: 400

Brand: VOLVO Fuel: Gas/petrol Engine(s): 2 Drive: Z drive

#### **Facilities**

Sailor Cabin: 0

WC : Sailor Helm : No Double Cabin: 1

Head: 1 Berth: 4 Flybridge: No