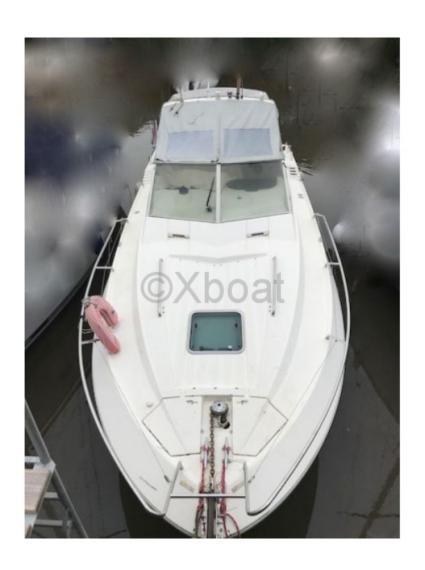

## **Main datas**

Builder : Beneteau Year : 1990

Length: 8,75

Draft minimum : 0,50 Hull : Monohull Subtype:

Architect : Material : GRP Beam : 3,15

keel: Fixed Keel

# **Engines**

Model: V6 4,3 litres GI Montage: In Board (IB) Power Unit. (CV): 225

Hours: 30

Fuel capacity: 400

Brand: VOLVO Fuel: Gas/petrol Engine(s): 2 Drive: Z drive

#### **Facilities**

Sailor Cabin: 0

WC : Sailor Helm : No Double Cabin: 1

Head: 1 Berth: 4 Flybridge: No