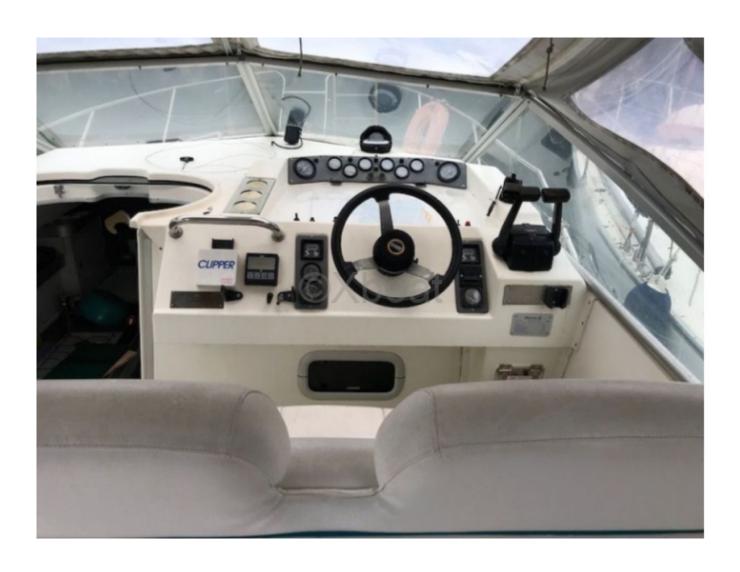

#### **Main Characteristics:**

- Overall Length: 8.20 meters -

Width: 2.52 meters Dry Weight: 1,200 kg Load Capacity: 1,000 kg Fuel Capacity: 200 liters -

- Recommended Engine: Outboard motor from 150 to 250 HP -
- Maximum Speed: Up to 45 knots (depending on the engine) -
- Construction: Fiberglass-reinforced polyester hull -
- Cockpit: Spacious living area with modular benches and foldable table -
- Standard Equipment: Central console with complete dashboard, adjustable driver's seat, windshield, swim ladder, and storage compartments -
- Options: Bimini, cockpit cushions, sound system, refrigerator, and safety pack -