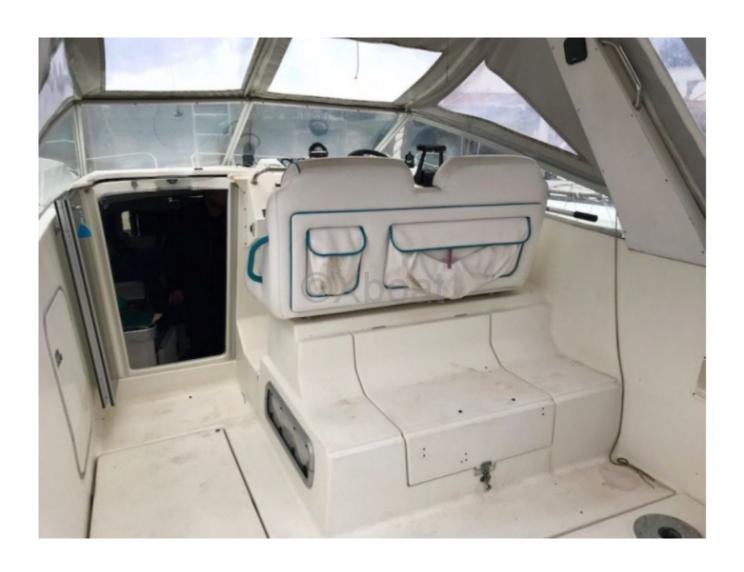

#### **Facilities**

Sailor Cabin: 0

WC : Sailor Helm : No Double Cabin: 1

Head: 1 Berth: 4 Flybridge: No

The Flyer 8 is equipped with advanced technologies to ensure safe and enjoyable navigation. The semi-rigid hull provides great stability and excellent maneuverability, even in rough seas. The cockpit is designed to offer optimal comfort, with ergonomic seats and practical storage spaces.