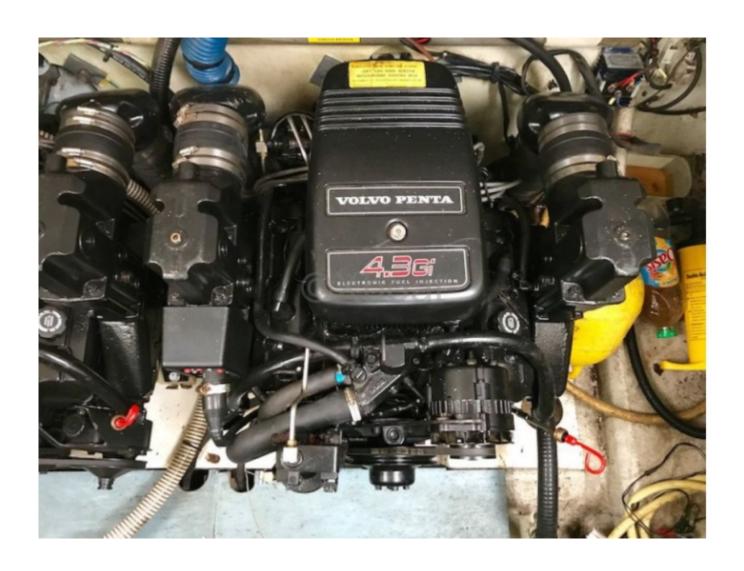

# **Engines**

Model: V6 4,3 litres GI Montage: In Board (IB) Power Unit. (CV): 225

Hours: 30

Fuel capacity: 400

Brand: VOLVO Fuel: Gas/petrol Engine(s): 2 Drive: Z drive