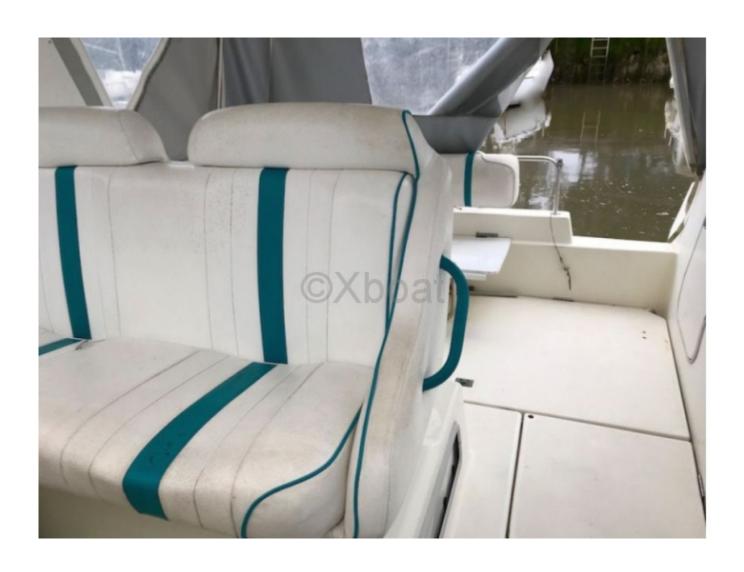

#### **Facilities**

Sailor Cabin: 0

WC : Sailor Helm : No Double Cabin: 1

Head: 1 Berth: 4 Flybridge: No

The Flyer 8 is equipped with advanced technologies to ensure safe and enjoyable navigation. The semi-rigid hull provides great stability and excellent maneuverability, even in rough seas. The cockpit is designed to offer optimal comfort, with ergonomic seats and practical storage spaces.