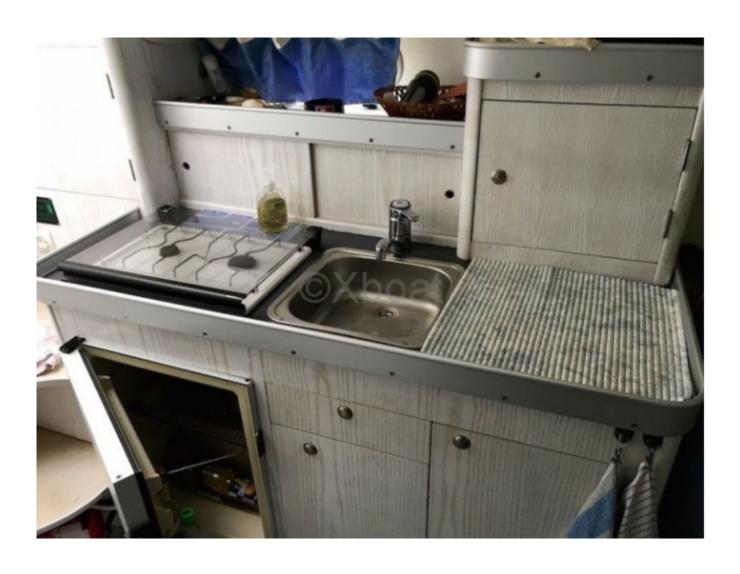

#### **Facilities**

Sailor Cabin: 0

WC : Sailor Helm : No Double Cabin: 1

Head: 1 Berth: 4 Flybridge: No