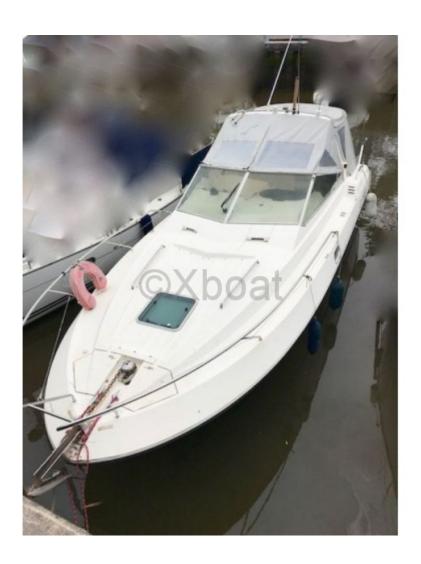

## **Main datas**

Builder : Beneteau Year : 1990

Length: 8,75

Draft minimum : 0,50 Hull : Monohull Subtype:

Architect : Material : GRP Beam : 3,15

keel: Fixed Keel

# **Engines**

Model: V6 4,3 litres GI Montage: In Board (IB) Power Unit. (CV): 225

Hours: 30

Fuel capacity: 400

Brand: VOLVO Fuel: Gas/petrol Engine(s): 2 Drive: Z drive

#### **Facilities**

Sailor Cabin: 0

WC : Sailor Helm : No Double Cabin: 1

Head: 1 Berth: 4 Flybridge: No