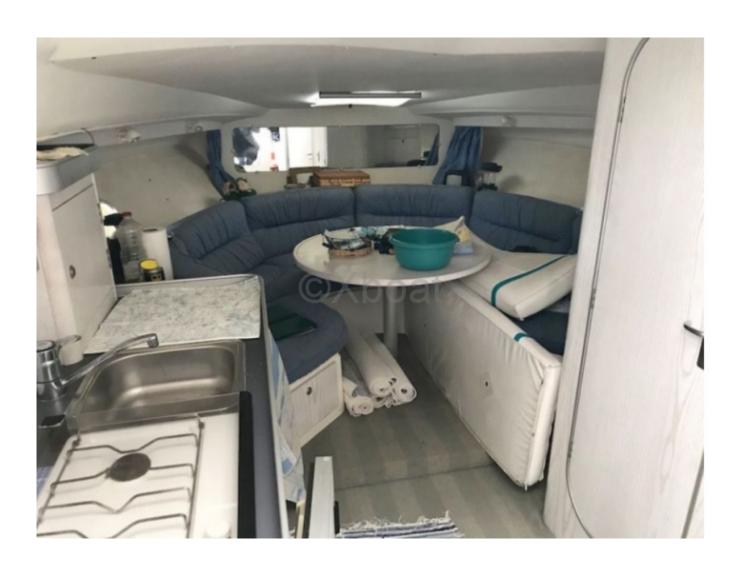

#### **Facilities**

Sailor Cabin: 0

WC : Sailor Helm : No Double Cabin: 1

Head: 1 Berth: 4 Flybridge: No

The Flyer 8 is equipped with advanced technologies to ensure safe and enjoyable navigation. The semi-rigid hull provides great stability and excellent maneuverability, even in rough seas. The cockpit is designed to offer optimal comfort, with ergonomic seats and practical storage spaces.