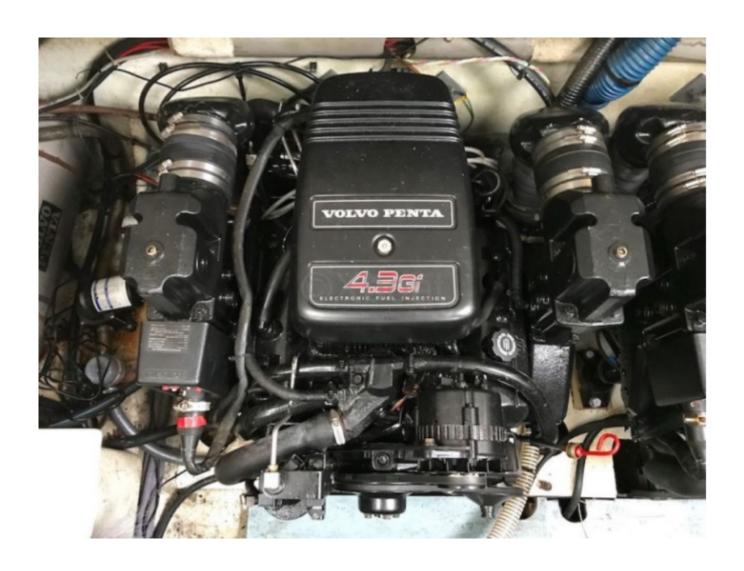

# **Engines**

Model: V6 4,3 litres GI Montage: In Board (IB) Power Unit. (CV): 225

Hours: 30

Fuel capacity: 400

Brand: VOLVO Fuel: Gas/petrol Engine(s): 2 Drive: Z drive