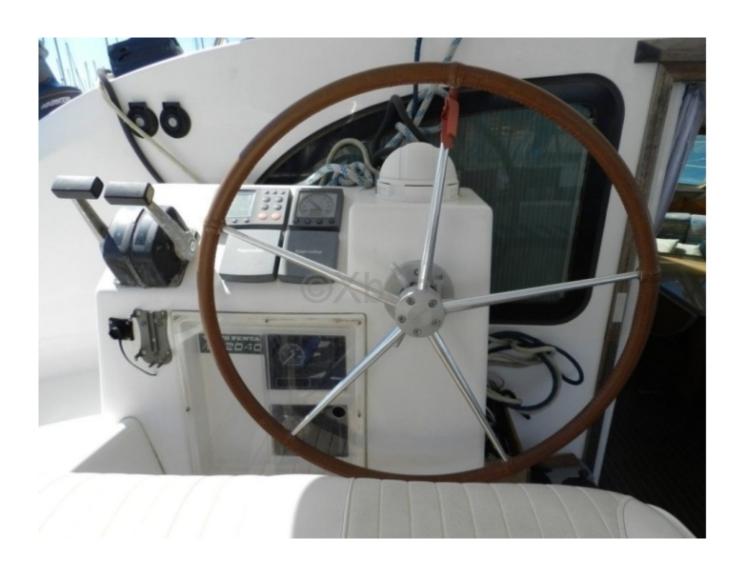

### **Facilities**

Sailor Cabin : 0 WC : Electric

Helm : No

Double Cabin: 3

Head: 3
Berth: 8
Flybridge: No