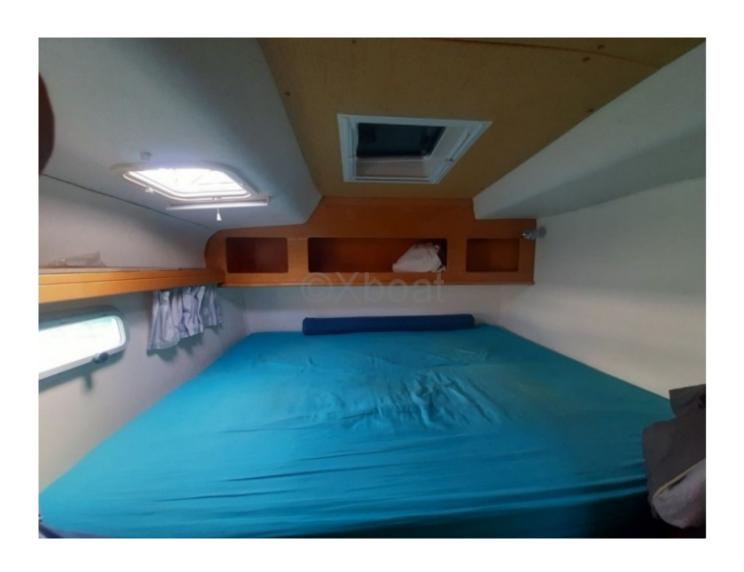

### **Facilities**

Sailor Cabin : 0 WC : Electric

Helm : No

Double Cabin: 3

Head: 3
Berth: 8
Flybridge: No

#### **Comfort and Equipment:**

- Cabin(s): 3 to 4 cabins depending on the configuration -
- Berths: 6 to 8 people -
- Bathroom: 2 bathrooms with showers -
- Kitchen: Equipped kitchen with refrigerator, freezer, and sink -
- Fresh Water: 400-liter tank -
- Energy: Solar panels and generator -