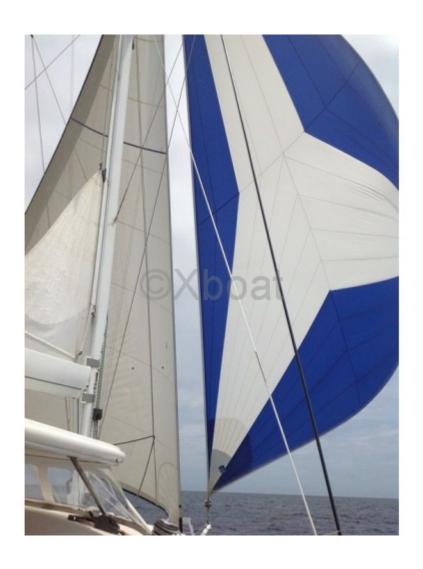

#### **Main Characteristics:**

- Overall Length: 13.20 meters -
- Beam: 7.50 meters -
- Draft: 1.20 meters -
- Displacement: 12 tons -
- Sail Area: 78 m<sup>2</sup> -
- Sail Area (total): 140 m<sup>2</sup> -