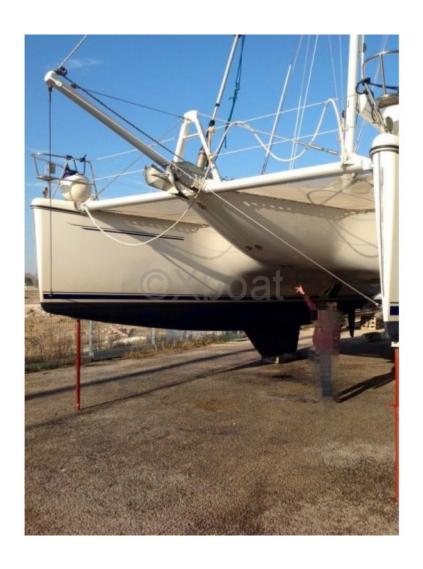

## **Main datas**

Builder : Alliaura Year : 2003 Length : 13,40 Draft minimum : 1,35

Hull:

Subtype:

**Architect: Marc Lombard** 

Material : GRP Beam : 7,07 keel : Twin keel

#### Construction and Materials:

- Hull: Fiberglass-reinforced polyester -
- Deck: Teak or composite -
- Superstructures: Fiberglass-reinforced polyester -

The Privilege 435 is a versatile catamaran, perfect for long cruises or family outings. Its robust construction and high-quality equipment make it a safe and comfortable choice for demanding sailors.