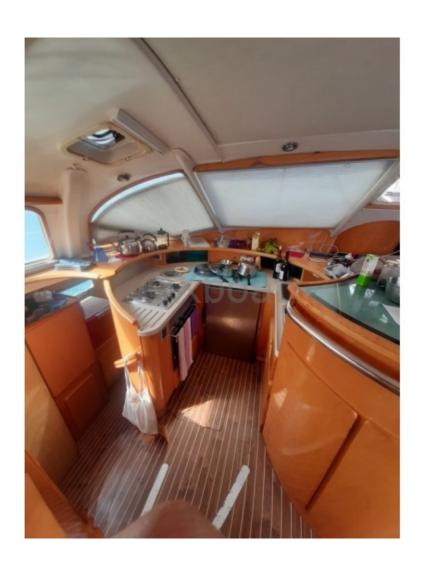

#### **Comfort and Equipment:**

- Cabin(s): 3 to 4 cabins depending on the configuration -
- Berths: 6 to 8 people -
- Bathroom: 2 bathrooms with showers -
- Kitchen: Equipped kitchen with refrigerator, freezer, and sink -
- Fresh Water: 400-liter tank -
- Energy: Solar panels and generator -