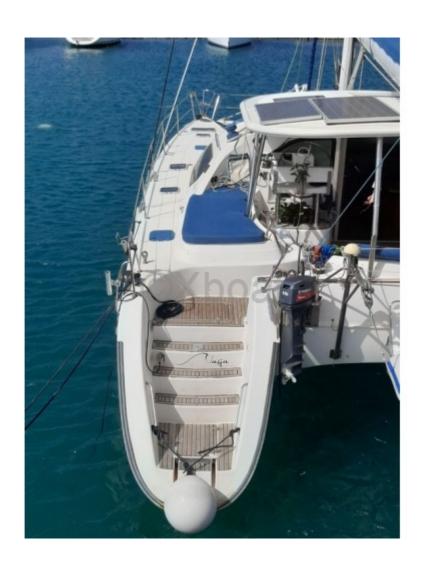

## **Main datas**

Builder : Alliaura Year : 2003 Length : 13,40 Draft minimum : 1,35

Hull:

Subtype:

**Architect: Marc Lombard** 

Material : GRP Beam : 7,07 keel : Twin keel

#### **Main Characteristics:**

- Overall Length: 13.20 meters -
- Beam: 7.50 meters -
- Draft: 1.20 meters -
- Displacement: 12 tons -
- Sail Area: 78 m<sup>2</sup> -
- Sail Area (total): 140 m<sup>2</sup> -

#### Construction and Materials:

- Hull: Fiberglass-reinforced polyester -
- Deck: Teak or composite -
- Superstructures: Fiberglass-reinforced polyester -

The Privilege 435 is a versatile catamaran, perfect for long cruises or family outings. Its robust construction and high-quality equipment make it a safe and comfortable choice for demanding sailors.