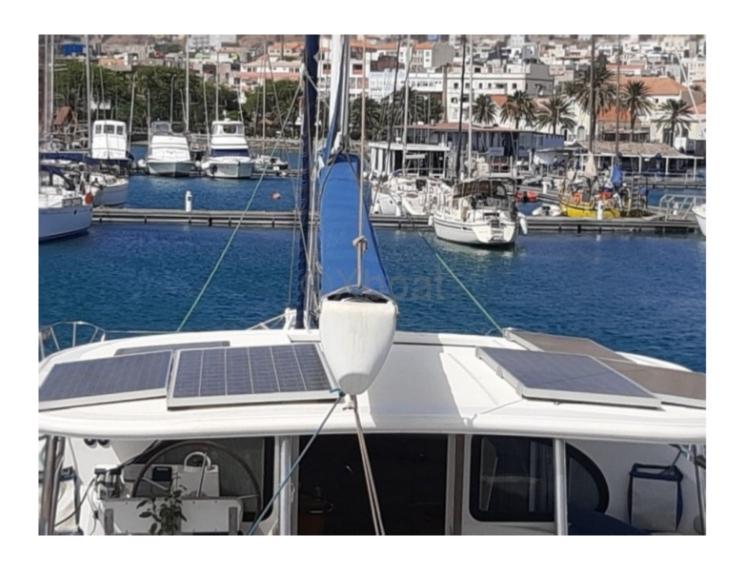

#### **Comfort and Equipment:**

- Cabin(s): 3 to 4 cabins depending on the configuration -
- Berths: 6 to 8 people -
- Bathroom: 2 bathrooms with showers -
- Kitchen: Equipped kitchen with refrigerator, freezer, and sink -
- Fresh Water: 400-liter tank -
- Energy: Solar panels and generator -