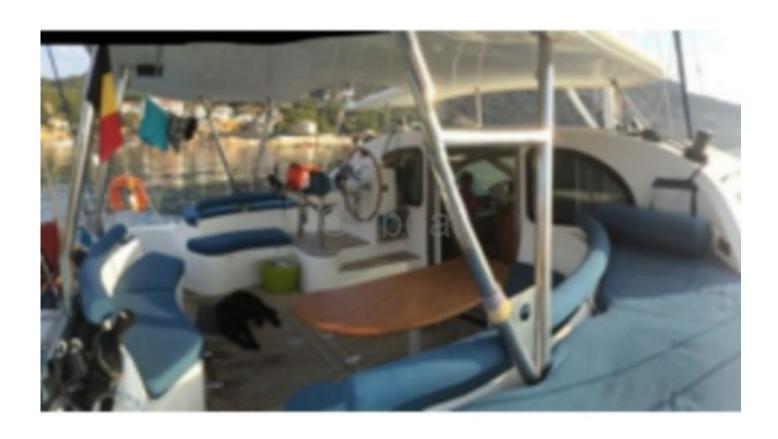

### **Facilities**

Sailor Cabin : 0 WC : Electric

Helm : No

Double Cabin: 3

Head: 3
Berth: 8
Flybridge: No

#### **Comfort and Equipment:**

- Cabin(s): 3 to 4 cabins depending on the configuration -
- Berths: 6 to 8 people -
- Bathroom: 2 bathrooms with showers -
- Kitchen: Equipped kitchen with refrigerator, freezer, and sink -
- Fresh Water: 400-liter tank -
- Energy: Solar panels and generator -