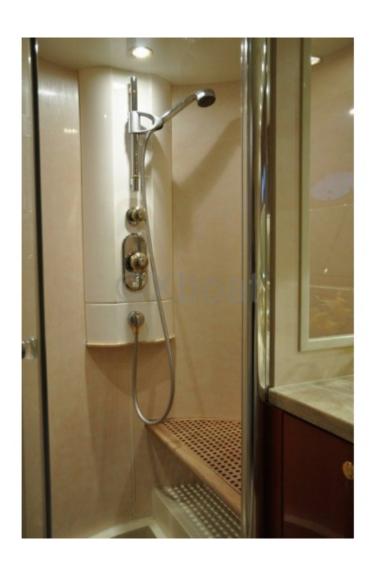

| Berths: 6 to 8 people                                                                                             |
|-------------------------------------------------------------------------------------------------------------------|
| -                                                                                                                 |
| -                                                                                                                 |
| Bathrooms: 2 to 3 bathrooms                                                                                       |
| -                                                                                                                 |
| -                                                                                                                 |
| Lounge: Spacious living area with dining and seating                                                              |
| -                                                                                                                 |
| -                                                                                                                 |
| Kitchen: Kitchen equipped with all necessary appliances                                                           |
| -                                                                                                                 |
| Deck Equipment:                                                                                                   |
| -                                                                                                                 |
| Flybridge: Spacious flybridge with relaxation area and bar                                                        |
| -                                                                                                                 |
| -                                                                                                                 |
| Swim Platform: Large swim platform with swim ladder                                                               |
| _                                                                                                                 |
| -                                                                                                                 |
| Stern Thrusters: Fore and aft stern thrusters for better stability when mooring                                   |
| -                                                                                                                 |
| The Fairline 62 Squadron is designed to offer an unforgettable sailing experience, combining luxury, comfort, and |
| performance. Ideal for long cruises or occasional outings, this vacht is a true gem of the sea.                   |