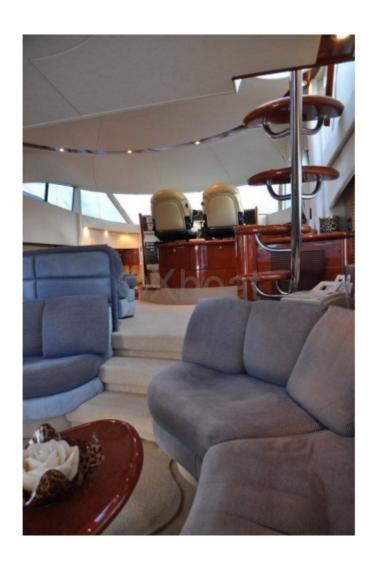

### **Technical Details**

The Fairline 62 Squadron is an iconic luxury yacht, designed by the renowned British builder Fairline. This boat is renowned for its elegance, comfort, and exceptional performance, making it a privileged choice for high-end sailing enthusiasts.

| Berths: 6 to 8 people                                                                                             |
|-------------------------------------------------------------------------------------------------------------------|
| -                                                                                                                 |
| -                                                                                                                 |
| Bathrooms: 2 to 3 bathrooms                                                                                       |
| -                                                                                                                 |
| -                                                                                                                 |
| Lounge: Spacious living area with dining and seating                                                              |
| -                                                                                                                 |
| -                                                                                                                 |
| Kitchen: Kitchen equipped with all necessary appliances                                                           |
| -                                                                                                                 |
| Deck Equipment:                                                                                                   |
| -                                                                                                                 |
| Flybridge: Spacious flybridge with relaxation area and bar                                                        |
| -                                                                                                                 |
| -                                                                                                                 |
| Swim Platform: Large swim platform with swim ladder                                                               |
| _                                                                                                                 |
| -                                                                                                                 |
| Stern Thrusters: Fore and aft stern thrusters for better stability when mooring                                   |
| -                                                                                                                 |
| The Fairline 62 Squadron is designed to offer an unforgettable sailing experience, combining luxury, comfort, and |
| performance. Ideal for long cruises or occasional outings, this vacht is a true gem of the sea.                   |