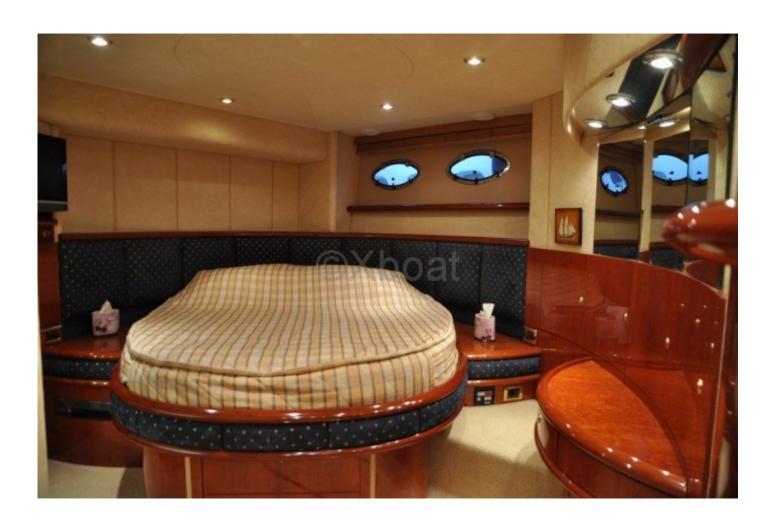

#### **Facilities**

Sailor Cabin : 1 WC : Electric Helm : Yes Double Cabin: 3

Head: 4 Berth: 7

Flybridge : Yes

Main Characteristics: Length Overall: 19.20 meters (62 feet) Beam: 5.13 meters Draft: 1.52 meters Displacement: 38 tons Fuel Capacity: 3,000 liters Fresh Water Capacity: 900 liters **Engines and Performance:** Engines: 2 x MAN V8 diesel engines, 1,000 hp each Cruising Speed: 22 knots Maximum Speed: 28 knots **Interior Layout:** Cabins: 3 to 4 cabins, depending on the configuration

| Berths: 6 to 8 people                                                                                             |
|-------------------------------------------------------------------------------------------------------------------|
| -                                                                                                                 |
| -                                                                                                                 |
| Bathrooms: 2 to 3 bathrooms                                                                                       |
| -                                                                                                                 |
| -                                                                                                                 |
| Lounge: Spacious living area with dining and seating                                                              |
| -                                                                                                                 |
| -                                                                                                                 |
| Kitchen: Kitchen equipped with all necessary appliances                                                           |
| -                                                                                                                 |
| Deck Equipment:                                                                                                   |
| -                                                                                                                 |
| Flybridge: Spacious flybridge with relaxation area and bar                                                        |
| -                                                                                                                 |
| -                                                                                                                 |
| Swim Platform: Large swim platform with swim ladder                                                               |
| _                                                                                                                 |
| -                                                                                                                 |
| Stern Thrusters: Fore and aft stern thrusters for better stability when mooring                                   |
| -                                                                                                                 |
| The Fairline 62 Squadron is designed to offer an unforgettable sailing experience, combining luxury, comfort, and |
| performance. Ideal for long cruises or occasional outings, this vacht is a true gem of the sea.                   |