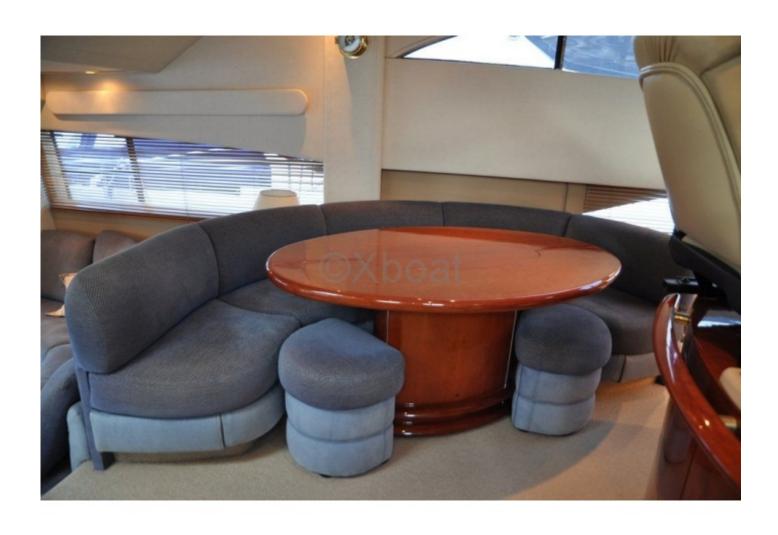

### **Technical Details**

The Fairline 62 Squadron is an iconic luxury yacht, designed by the renowned British builder Fairline. This boat is renowned for its elegance, comfort, and exceptional performance, making it a privileged choice for high-end sailing enthusiasts.

| Berths: 6 to 8 people                                                                                             |
|-------------------------------------------------------------------------------------------------------------------|
| -                                                                                                                 |
| -                                                                                                                 |
| Bathrooms: 2 to 3 bathrooms                                                                                       |
| -                                                                                                                 |
| -                                                                                                                 |
| Lounge: Spacious living area with dining and seating                                                              |
| -                                                                                                                 |
| -                                                                                                                 |
| Kitchen: Kitchen equipped with all necessary appliances                                                           |
| -                                                                                                                 |
| Deck Equipment:                                                                                                   |
| -                                                                                                                 |
| Flybridge: Spacious flybridge with relaxation area and bar                                                        |
| -                                                                                                                 |
| -                                                                                                                 |
| Swim Platform: Large swim platform with swim ladder                                                               |
| _                                                                                                                 |
| -                                                                                                                 |
| Stern Thrusters: Fore and aft stern thrusters for better stability when mooring                                   |
| -                                                                                                                 |
| The Fairline 62 Squadron is designed to offer an unforgettable sailing experience, combining luxury, comfort, and |
| performance. Ideal for long cruises or occasional outings, this vacht is a true gem of the sea.                   |