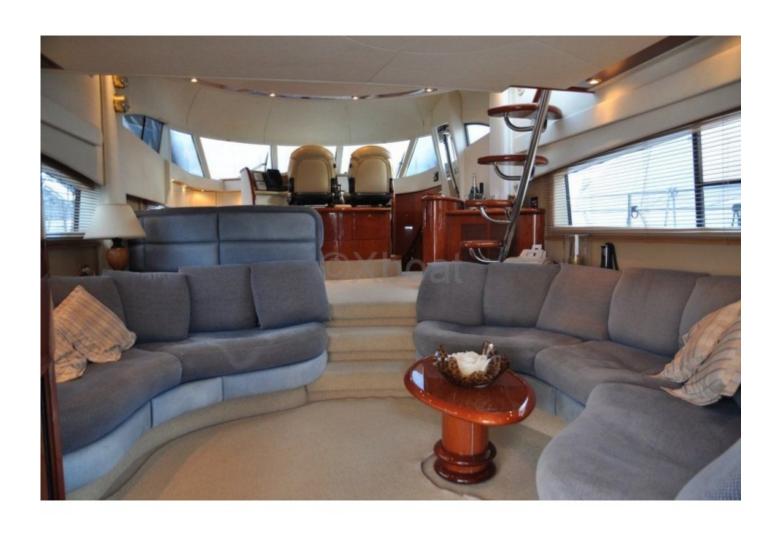

| Berths: 6 to 8 people                                                                                             |
|-------------------------------------------------------------------------------------------------------------------|
| -                                                                                                                 |
| -                                                                                                                 |
| Bathrooms: 2 to 3 bathrooms                                                                                       |
| -                                                                                                                 |
| -                                                                                                                 |
| Lounge: Spacious living area with dining and seating                                                              |
| -                                                                                                                 |
| -                                                                                                                 |
| Kitchen: Kitchen equipped with all necessary appliances                                                           |
| -                                                                                                                 |
| Deck Equipment:                                                                                                   |
| -                                                                                                                 |
| Flybridge: Spacious flybridge with relaxation area and bar                                                        |
| -                                                                                                                 |
| -                                                                                                                 |
| Swim Platform: Large swim platform with swim ladder                                                               |
| _                                                                                                                 |
| -                                                                                                                 |
| Stern Thrusters: Fore and aft stern thrusters for better stability when mooring                                   |
| -                                                                                                                 |
| The Fairline 62 Squadron is designed to offer an unforgettable sailing experience, combining luxury, comfort, and |
| performance. Ideal for long cruises or occasional outings, this vacht is a true gem of the sea.                   |