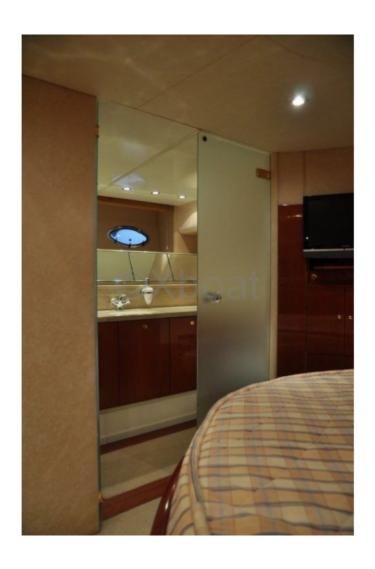

#### **Facilities**

Sailor Cabin : 1 WC : Electric Helm : Yes Double Cabin: 3

Head: 4 Berth: 7

Flybridge : Yes

| Berths: 6 to 8 people                                                                                             |
|-------------------------------------------------------------------------------------------------------------------|
| -                                                                                                                 |
| -                                                                                                                 |
| Bathrooms: 2 to 3 bathrooms                                                                                       |
| -                                                                                                                 |
| -                                                                                                                 |
| Lounge: Spacious living area with dining and seating                                                              |
| -                                                                                                                 |
| -                                                                                                                 |
| Kitchen: Kitchen equipped with all necessary appliances                                                           |
| -                                                                                                                 |
| Deck Equipment:                                                                                                   |
| -                                                                                                                 |
| Flybridge: Spacious flybridge with relaxation area and bar                                                        |
| -                                                                                                                 |
| -                                                                                                                 |
| Swim Platform: Large swim platform with swim ladder                                                               |
| _                                                                                                                 |
| -                                                                                                                 |
| Stern Thrusters: Fore and aft stern thrusters for better stability when mooring                                   |
| -                                                                                                                 |
| The Fairline 62 Squadron is designed to offer an unforgettable sailing experience, combining luxury, comfort, and |
| performance. Ideal for long cruises or occasional outings, this vacht is a true gem of the sea.                   |