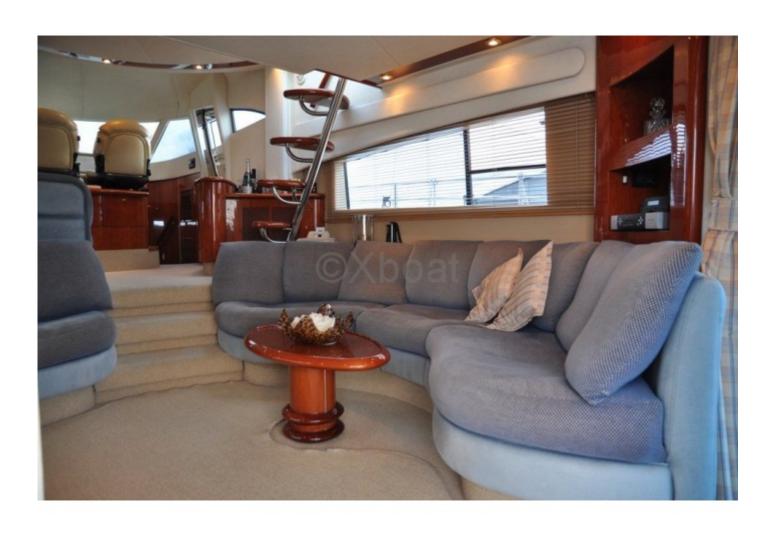

| Berths: 6 to 8 people                                                                                             |
|-------------------------------------------------------------------------------------------------------------------|
| -                                                                                                                 |
| -                                                                                                                 |
| Bathrooms: 2 to 3 bathrooms                                                                                       |
| -                                                                                                                 |
| -                                                                                                                 |
| Lounge: Spacious living area with dining and seating                                                              |
| -                                                                                                                 |
| -                                                                                                                 |
| Kitchen: Kitchen equipped with all necessary appliances                                                           |
| -                                                                                                                 |
| Deck Equipment:                                                                                                   |
| -                                                                                                                 |
| Flybridge: Spacious flybridge with relaxation area and bar                                                        |
| -                                                                                                                 |
| -                                                                                                                 |
| Swim Platform: Large swim platform with swim ladder                                                               |
| _                                                                                                                 |
| -                                                                                                                 |
| Stern Thrusters: Fore and aft stern thrusters for better stability when mooring                                   |
| -                                                                                                                 |
| The Fairline 62 Squadron is designed to offer an unforgettable sailing experience, combining luxury, comfort, and |
| performance. Ideal for long cruises or occasional outings, this vacht is a true gem of the sea.                   |