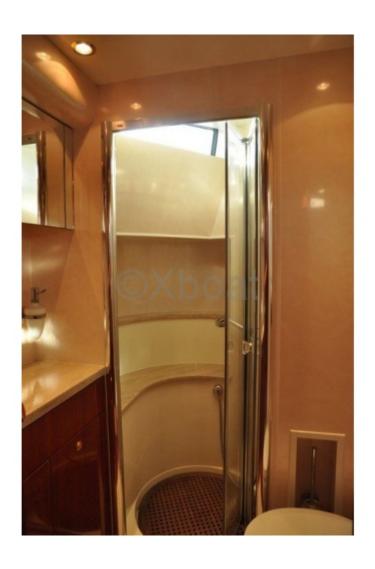

#### **Facilities**

Sailor Cabin : 1 WC : Electric Helm : Yes Double Cabin: 3

Head: 4 Berth: 7

Flybridge : Yes

| Berths: 6 to 8 people                                                                                             |
|-------------------------------------------------------------------------------------------------------------------|
| -                                                                                                                 |
| -                                                                                                                 |
| Bathrooms: 2 to 3 bathrooms                                                                                       |
| -                                                                                                                 |
| -                                                                                                                 |
| Lounge: Spacious living area with dining and seating                                                              |
| -                                                                                                                 |
| -                                                                                                                 |
| Kitchen: Kitchen equipped with all necessary appliances                                                           |
| -                                                                                                                 |
| Deck Equipment:                                                                                                   |
| -                                                                                                                 |
| Flybridge: Spacious flybridge with relaxation area and bar                                                        |
| -                                                                                                                 |
| -                                                                                                                 |
| Swim Platform: Large swim platform with swim ladder                                                               |
| _                                                                                                                 |
| -                                                                                                                 |
| Stern Thrusters: Fore and aft stern thrusters for better stability when mooring                                   |
| -                                                                                                                 |
| The Fairline 62 Squadron is designed to offer an unforgettable sailing experience, combining luxury, comfort, and |
| performance. Ideal for long cruises or occasional outings, this vacht is a true gem of the sea.                   |