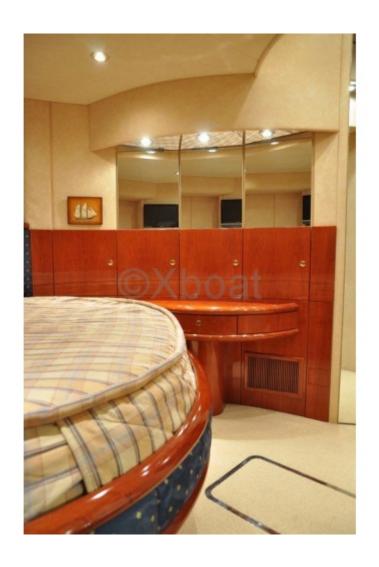

#### **Facilities**

Sailor Cabin : 1 WC : Electric Helm : Yes Double Cabin: 3

Head: 4 Berth: 7

Flybridge : Yes

Main Characteristics: Length Overall: 19.20 meters (62 feet) Beam: 5.13 meters Draft: 1.52 meters Displacement: 38 tons Fuel Capacity: 3,000 liters Fresh Water Capacity: 900 liters **Engines and Performance:** Engines: 2 x MAN V8 diesel engines, 1,000 hp each Cruising Speed: 22 knots Maximum Speed: 28 knots **Interior Layout:** Cabins: 3 to 4 cabins, depending on the configuration

| Berths: 6 to 8 people                                                                                             |
|-------------------------------------------------------------------------------------------------------------------|
| -                                                                                                                 |
| -                                                                                                                 |
| Bathrooms: 2 to 3 bathrooms                                                                                       |
| -                                                                                                                 |
| -                                                                                                                 |
| Lounge: Spacious living area with dining and seating                                                              |
| -                                                                                                                 |
| -                                                                                                                 |
| Kitchen: Kitchen equipped with all necessary appliances                                                           |
| -                                                                                                                 |
| Deck Equipment:                                                                                                   |
| -                                                                                                                 |
| Flybridge: Spacious flybridge with relaxation area and bar                                                        |
| -                                                                                                                 |
| -                                                                                                                 |
| Swim Platform: Large swim platform with swim ladder                                                               |
| _                                                                                                                 |
| -                                                                                                                 |
| Stern Thrusters: Fore and aft stern thrusters for better stability when mooring                                   |
| -                                                                                                                 |
| The Fairline 62 Squadron is designed to offer an unforgettable sailing experience, combining luxury, comfort, and |
| performance. Ideal for long cruises or occasional outings, this vacht is a true gem of the sea.                   |