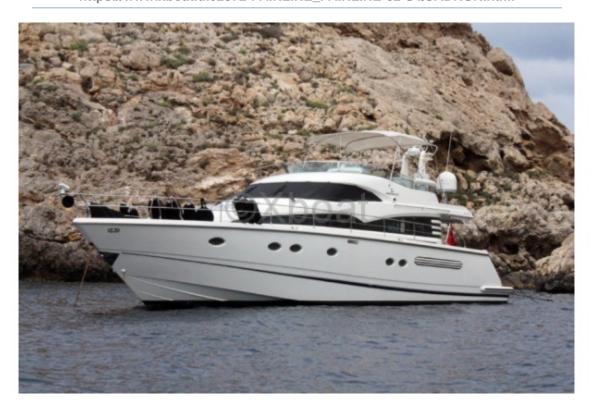

## **FAIRLINE 62 SQUADRON - 1999**

### **Technical Details**

The Fairline 62 Squadron is an iconic luxury yacht, designed by the renowned British builder Fairline. This boat is renowned for its elegance, comfort, and exceptional performance, making it a privileged choice for high-end sailing enthusiasts.

Main Characteristics: Length Overall: 19.20 meters (62 feet) Beam: 5.13 meters Draft: 1.52 meters Displacement: 38 tons Fuel Capacity: 3,000 liters Fresh Water Capacity: 900 liters **Engines and Performance:** Engines: 2 x MAN V8 diesel engines, 1,000 hp each Cruising Speed: 22 knots Maximum Speed: 28 knots **Interior Layout:** Cabins: 3 to 4 cabins, depending on the configuration