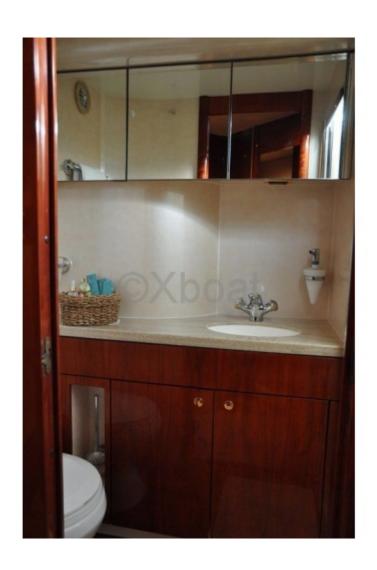

#### **Facilities**

Sailor Cabin : 1 WC : Electric Helm : Yes Double Cabin: 3

Head: 4 Berth: 7

Flybridge : Yes

| Berths: 6 to 8 people                                                                                             |
|-------------------------------------------------------------------------------------------------------------------|
| -                                                                                                                 |
| -                                                                                                                 |
| Bathrooms: 2 to 3 bathrooms                                                                                       |
| -                                                                                                                 |
| -                                                                                                                 |
| Lounge: Spacious living area with dining and seating                                                              |
| -                                                                                                                 |
| -                                                                                                                 |
| Kitchen: Kitchen equipped with all necessary appliances                                                           |
| -                                                                                                                 |
| Deck Equipment:                                                                                                   |
| -                                                                                                                 |
| Flybridge: Spacious flybridge with relaxation area and bar                                                        |
| -                                                                                                                 |
| -                                                                                                                 |
| Swim Platform: Large swim platform with swim ladder                                                               |
| _                                                                                                                 |
| -                                                                                                                 |
| Stern Thrusters: Fore and aft stern thrusters for better stability when mooring                                   |
| -                                                                                                                 |
| The Fairline 62 Squadron is designed to offer an unforgettable sailing experience, combining luxury, comfort, and |
| performance. Ideal for long cruises or occasional outings, this vacht is a true gem of the sea.                   |