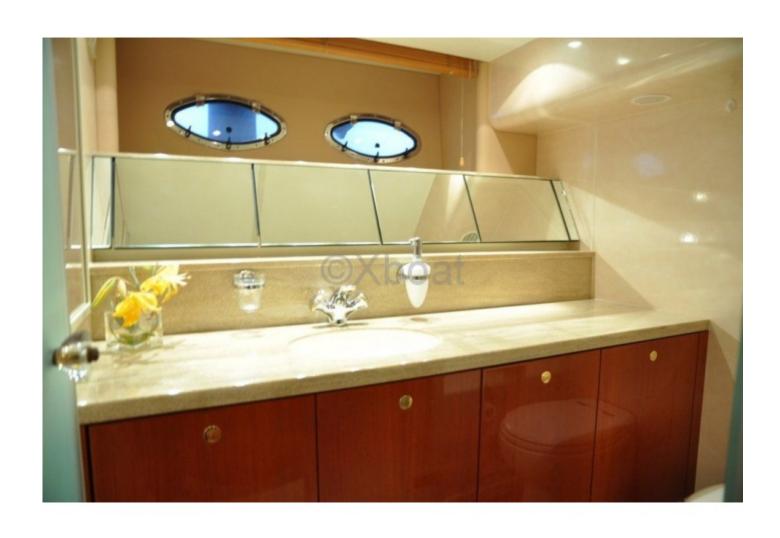

| Berths: 6 to 8 people                                                                                             |
|-------------------------------------------------------------------------------------------------------------------|
| -                                                                                                                 |
| -                                                                                                                 |
| Bathrooms: 2 to 3 bathrooms                                                                                       |
| -                                                                                                                 |
| -                                                                                                                 |
| Lounge: Spacious living area with dining and seating                                                              |
| -                                                                                                                 |
| -                                                                                                                 |
| Kitchen: Kitchen equipped with all necessary appliances                                                           |
| -                                                                                                                 |
| Deck Equipment:                                                                                                   |
| -                                                                                                                 |
| Flybridge: Spacious flybridge with relaxation area and bar                                                        |
| -                                                                                                                 |
| -                                                                                                                 |
| Swim Platform: Large swim platform with swim ladder                                                               |
| _                                                                                                                 |
| -                                                                                                                 |
| Stern Thrusters: Fore and aft stern thrusters for better stability when mooring                                   |
| -                                                                                                                 |
| The Fairline 62 Squadron is designed to offer an unforgettable sailing experience, combining luxury, comfort, and |
| performance. Ideal for long cruises or occasional outings, this vacht is a true gem of the sea.                   |