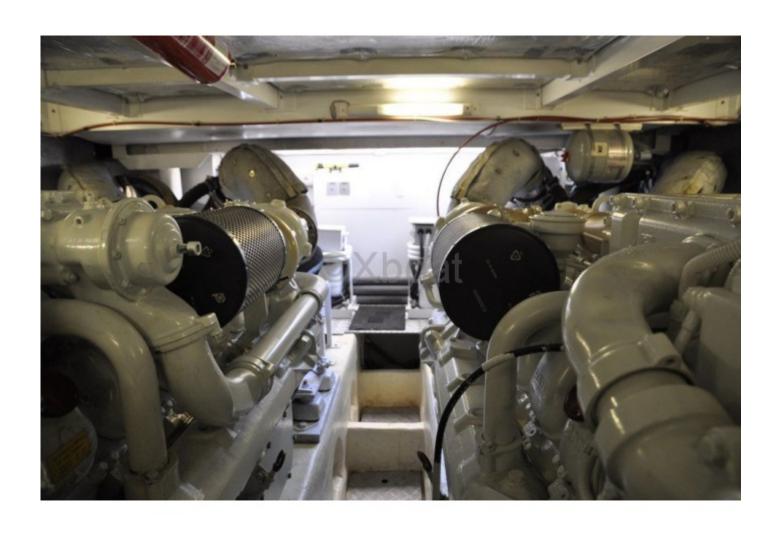

# **Engines**

Model:

Montage : In Board (IB) Power Unit. (CV) : 1050

Hours: 1060

Fuel capacity: 3700

Brand : Man
Fuel : Diesel
Engine(s) : 2
Drive : Shaft drive

Main Characteristics: Length Overall: 19.20 meters (62 feet) Beam: 5.13 meters Draft: 1.52 meters Displacement: 38 tons Fuel Capacity: 3,000 liters Fresh Water Capacity: 900 liters **Engines and Performance:** Engines: 2 x MAN V8 diesel engines, 1,000 hp each Cruising Speed: 22 knots Maximum Speed: 28 knots **Interior Layout:** Cabins: 3 to 4 cabins, depending on the configuration