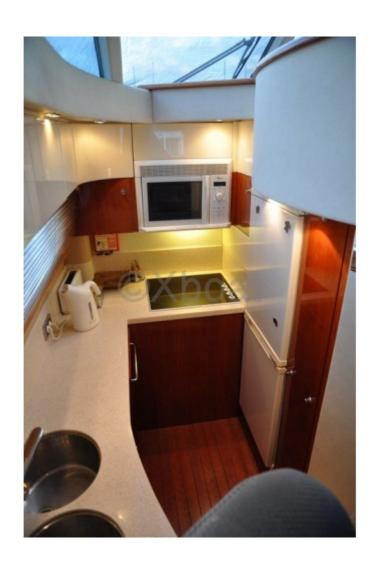

| Berths: 6 to 8 people                                                                                             |
|-------------------------------------------------------------------------------------------------------------------|
| -                                                                                                                 |
| -                                                                                                                 |
| Bathrooms: 2 to 3 bathrooms                                                                                       |
| -                                                                                                                 |
| -                                                                                                                 |
| Lounge: Spacious living area with dining and seating                                                              |
| -                                                                                                                 |
| -                                                                                                                 |
| Kitchen: Kitchen equipped with all necessary appliances                                                           |
| -                                                                                                                 |
| Deck Equipment:                                                                                                   |
| -                                                                                                                 |
| Flybridge: Spacious flybridge with relaxation area and bar                                                        |
| -                                                                                                                 |
| -                                                                                                                 |
| Swim Platform: Large swim platform with swim ladder                                                               |
| _                                                                                                                 |
| -                                                                                                                 |
| Stern Thrusters: Fore and aft stern thrusters for better stability when mooring                                   |
| -                                                                                                                 |
| The Fairline 62 Squadron is designed to offer an unforgettable sailing experience, combining luxury, comfort, and |
| performance. Ideal for long cruises or occasional outings, this vacht is a true gem of the sea.                   |