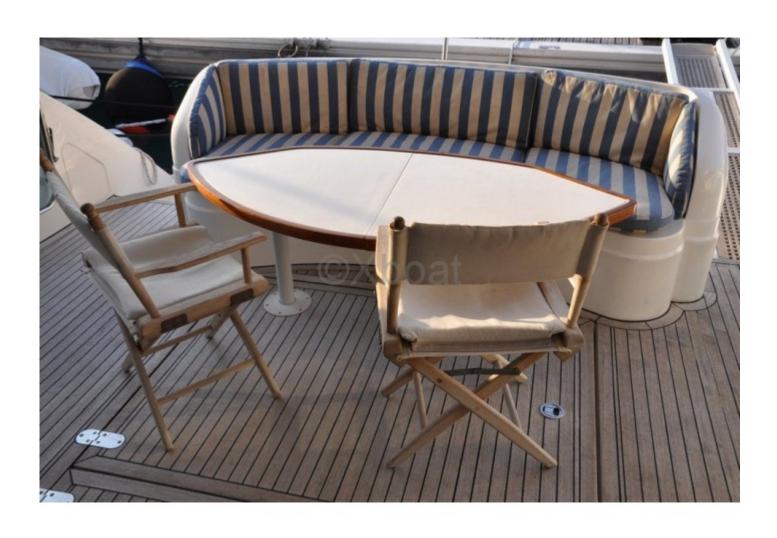

| Berths: 6 to 8 people                                                                                             |
|-------------------------------------------------------------------------------------------------------------------|
| -                                                                                                                 |
| -                                                                                                                 |
| Bathrooms: 2 to 3 bathrooms                                                                                       |
| -                                                                                                                 |
| -                                                                                                                 |
| Lounge: Spacious living area with dining and seating                                                              |
| -                                                                                                                 |
| -                                                                                                                 |
| Kitchen: Kitchen equipped with all necessary appliances                                                           |
| -                                                                                                                 |
| Deck Equipment:                                                                                                   |
| -                                                                                                                 |
| Flybridge: Spacious flybridge with relaxation area and bar                                                        |
| -                                                                                                                 |
| -                                                                                                                 |
| Swim Platform: Large swim platform with swim ladder                                                               |
| _                                                                                                                 |
| -                                                                                                                 |
| Stern Thrusters: Fore and aft stern thrusters for better stability when mooring                                   |
| -                                                                                                                 |
| The Fairline 62 Squadron is designed to offer an unforgettable sailing experience, combining luxury, comfort, and |
| performance. Ideal for long cruises or occasional outings, this vacht is a true gem of the sea.                   |