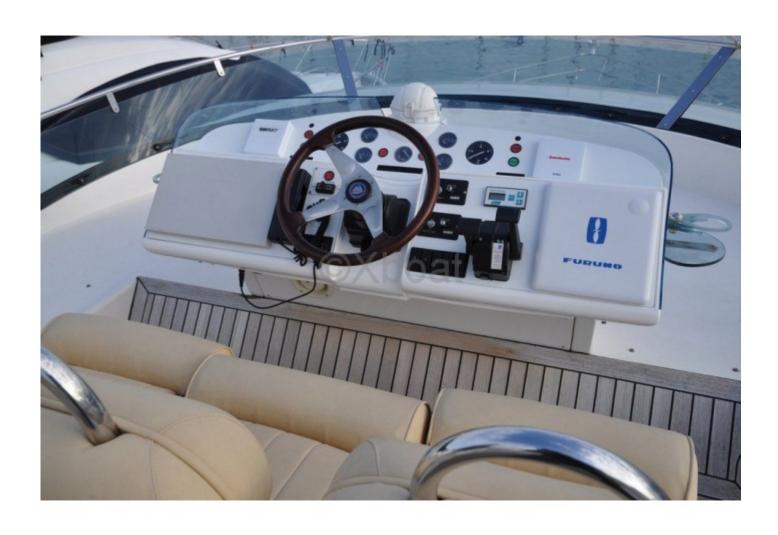

aft stern thrusters for better stability when mooring                                   |
| -                                                                                                                 |
| The Fairline 62 Squadron is designed to offer an unforgettable sailing experience, combining luxury, comfort, and |
| performance. Ideal for long cruises or occasional outings, this vacht is a true gem of the sea.                   |

Limitation of liability: XBOAT assumes no responsibility for the information provided in this technical data sheet, which has been sourced from the internet and has not been verified. This information is non-contractual and does not, in any way, bind XBOAT.

## Médias