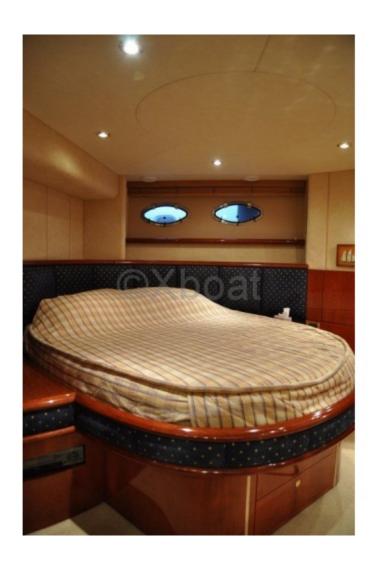

#### **Facilities**

Sailor Cabin : 1 WC : Electric Helm : Yes Double Cabin: 3

Head: 4 Berth: 7

Flybridge : Yes

Main Characteristics: Length Overall: 19.20 meters (62 feet) Beam: 5.13 meters Draft: 1.52 meters Displacement: 38 tons Fuel Capacity: 3,000 liters Fresh Water Capacity: 900 liters **Engines and Performance:** Engines: 2 x MAN V8 diesel engines, 1,000 hp each Cruising Speed: 22 knots Maximum Speed: 28 knots **Interior Layout:** Cabins: 3 to 4 cabins, depending on the configuration

| Berths: 6 to 8 people                                                                                             |
|-------------------------------------------------------------------------------------------------------------------|
| -                                                                                                                 |
| -                                                                                                                 |
| Bathrooms: 2 to 3 bathrooms                                                                                       |
| -                                                                                                                 |
| -                                                                                                                 |
| Lounge: Spacious living area with dining and seating                                                              |
| -                                                                                                                 |
| -                                                                                                                 |
| Kitchen: Kitchen equipped with all necessary appliances                                                           |
| -                                                                                                                 |
| Deck Equipment:                                                                                                   |
| -                                                                                                                 |
| Flybridge: Spacious flybridge with relaxation area and bar                                                        |
| -                                                                                                                 |
| -                                                                                                                 |
| Swim Platform: Large swim platform with swim ladder                                                               |
| _                                                                                                                 |
| -                                                                                                                 |
| Stern Thrusters: Fore and aft stern thrusters for better stability when mooring                                   |
| -                                                                                                                 |
| The Fairline 62 Squadron is designed to offer an unforgettable sailing experience, combining luxury, comfort, and |
| performance. Ideal for long cruises or occasional outings, this vacht is a true gem of the sea.                   |