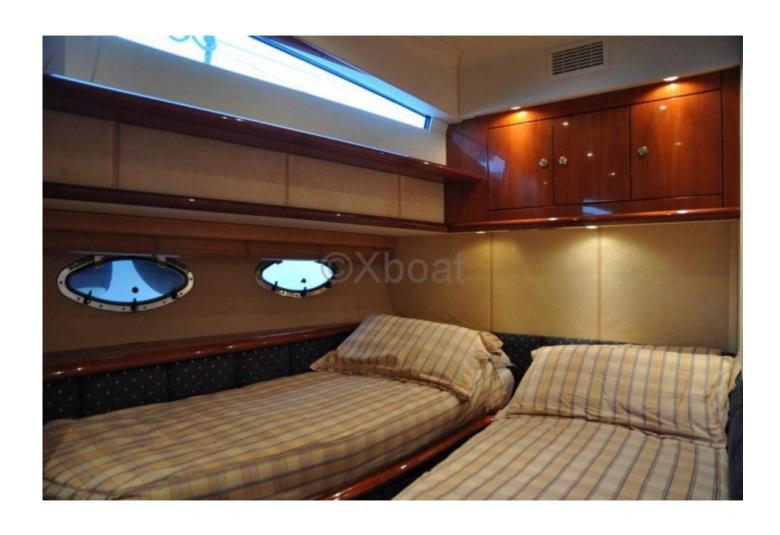

#### **Facilities**

Sailor Cabin : 1 WC : Electric Helm : Yes Double Cabin: 3

Head: 4 Berth: 7

Flybridge : Yes

| Berths: 6 to 8 people                                                                                             |
|-------------------------------------------------------------------------------------------------------------------|
| -                                                                                                                 |
| -                                                                                                                 |
| Bathrooms: 2 to 3 bathrooms                                                                                       |
| -                                                                                                                 |
| -                                                                                                                 |
| Lounge: Spacious living area with dining and seating                                                              |
| -                                                                                                                 |
| -                                                                                                                 |
| Kitchen: Kitchen equipped with all necessary appliances                                                           |
| -                                                                                                                 |
| Deck Equipment:                                                                                                   |
| -                                                                                                                 |
| Flybridge: Spacious flybridge with relaxation area and bar                                                        |
| -                                                                                                                 |
| -                                                                                                                 |
| Swim Platform: Large swim platform with swim ladder                                                               |
| _                                                                                                                 |
| -                                                                                                                 |
| Stern Thrusters: Fore and aft stern thrusters for better stability when mooring                                   |
| -                                                                                                                 |
| The Fairline 62 Squadron is designed to offer an unforgettable sailing experience, combining luxury, comfort, and |
| performance. Ideal for long cruises or occasional outings, this vacht is a true gem of the sea.                   |