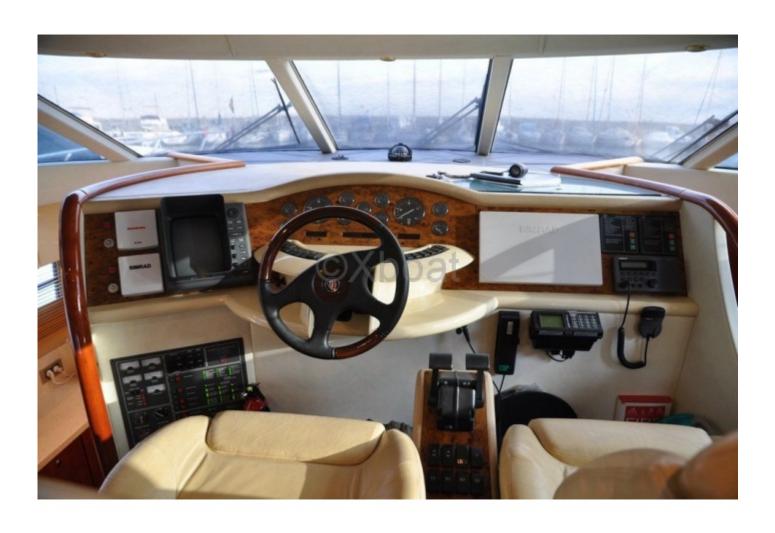

#### **Facilities**

Sailor Cabin : 1 WC : Electric Helm : Yes Double Cabin: 3

Head: 4 Berth: 7

Flybridge : Yes