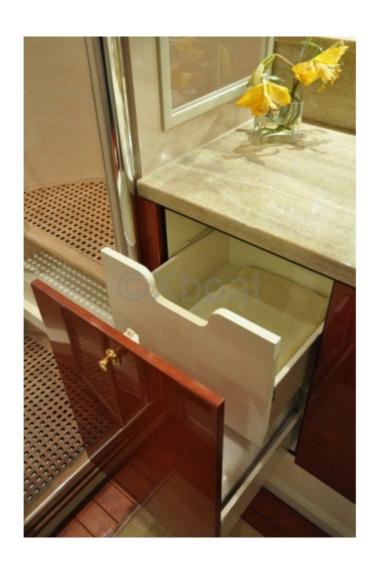

#### **Facilities**

Sailor Cabin : 1 WC : Electric Helm : Yes Double Cabin: 3

Head: 4 Berth: 7

Flybridge : Yes

| Berths: 6 to 8 people                                                                                             |
|-------------------------------------------------------------------------------------------------------------------|
| -                                                                                                                 |
| -                                                                                                                 |
| Bathrooms: 2 to 3 bathrooms                                                                                       |
| -                                                                                                                 |
| -                                                                                                                 |
| Lounge: Spacious living area with dining and seating                                                              |
| -                                                                                                                 |
| -                                                                                                                 |
| Kitchen: Kitchen equipped with all necessary appliances                                                           |
| -                                                                                                                 |
| Deck Equipment:                                                                                                   |
| -                                                                                                                 |
| Flybridge: Spacious flybridge with relaxation area and bar                                                        |
| -                                                                                                                 |
| -                                                                                                                 |
| Swim Platform: Large swim platform with swim ladder                                                               |
| _                                                                                                                 |
| -                                                                                                                 |
| Stern Thrusters: Fore and aft stern thrusters for better stability when mooring                                   |
| -                                                                                                                 |
| The Fairline 62 Squadron is designed to offer an unforgettable sailing experience, combining luxury, comfort, and |
| performance. Ideal for long cruises or occasional outings, this vacht is a true gem of the sea.                   |