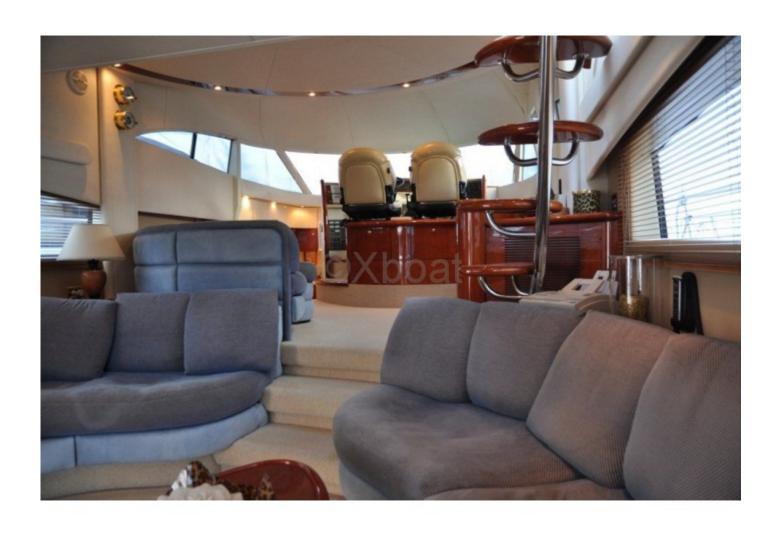

### **Technical Details**

The Fairline 62 Squadron is an iconic luxury yacht, designed by the renowned British builder Fairline. This boat is renowned for its elegance, comfort, and exceptional performance, making it a privileged choice for high-end sailing enthusiasts.

| Berths: 6 to 8 people                                                                                             |
|-------------------------------------------------------------------------------------------------------------------|
| -                                                                                                                 |
| -                                                                                                                 |
| Bathrooms: 2 to 3 bathrooms                                                                                       |
| -                                                                                                                 |
| -                                                                                                                 |
| Lounge: Spacious living area with dining and seating                                                              |
| -                                                                                                                 |
| -                                                                                                                 |
| Kitchen: Kitchen equipped with all necessary appliances                                                           |
| -                                                                                                                 |
| Deck Equipment:                                                                                                   |
| -                                                                                                                 |
| Flybridge: Spacious flybridge with relaxation area and bar                                                        |
| -                                                                                                                 |
| -                                                                                                                 |
| Swim Platform: Large swim platform with swim ladder                                                               |
| _                                                                                                                 |
| -                                                                                                                 |
| Stern Thrusters: Fore and aft stern thrusters for better stability when mooring                                   |
| -                                                                                                                 |
| The Fairline 62 Squadron is designed to offer an unforgettable sailing experience, combining luxury, comfort, and |
| performance. Ideal for long cruises or occasional outings, this vacht is a true gem of the sea.                   |