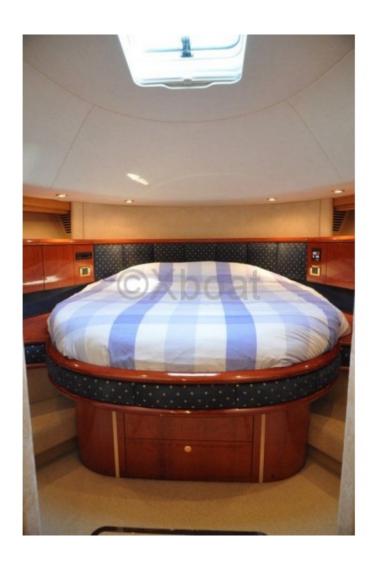

#### **Facilities**

Sailor Cabin : 1 WC : Electric Helm : Yes Double Cabin: 3

Head: 4 Berth: 7

Flybridge : Yes

Main Characteristics: Length Overall: 19.20 meters (62 feet) Beam: 5.13 meters Draft: 1.52 meters Displacement: 38 tons Fuel Capacity: 3,000 liters Fresh Water Capacity: 900 liters **Engines and Performance:** Engines: 2 x MAN V8 diesel engines, 1,000 hp each Cruising Speed: 22 knots Maximum Speed: 28 knots **Interior Layout:** Cabins: 3 to 4 cabins, depending on the configuration