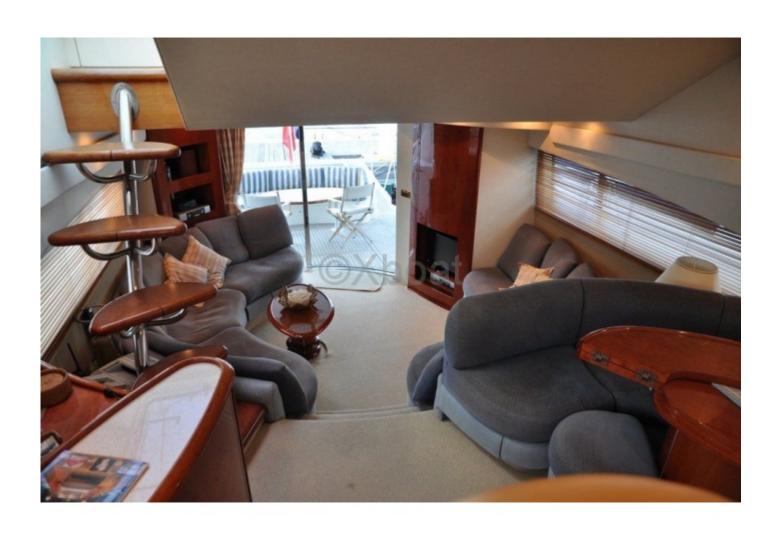

### **Technical Details**

The Fairline 62 Squadron is an iconic luxury yacht, designed by the renowned British builder Fairline. This boat is renowned for its elegance, comfort, and exceptional performance, making it a privileged choice for high-end sailing enthusiasts.

| Berths: 6 to 8 people                                                                                             |
|-------------------------------------------------------------------------------------------------------------------|
| -                                                                                                                 |
| -                                                                                                                 |
| Bathrooms: 2 to 3 bathrooms                                                                                       |
| -                                                                                                                 |
| -                                                                                                                 |
| Lounge: Spacious living area with dining and seating                                                              |
| -                                                                                                                 |
| -                                                                                                                 |
| Kitchen: Kitchen equipped with all necessary appliances                                                           |
| -                                                                                                                 |
| Deck Equipment:                                                                                                   |
| -                                                                                                                 |
| Flybridge: Spacious flybridge with relaxation area and bar                                                        |
| -                                                                                                                 |
| -                                                                                                                 |
| Swim Platform: Large swim platform with swim ladder                                                               |
| _                                                                                                                 |
| -                                                                                                                 |
| Stern Thrusters: Fore and aft stern thrusters for better stability when mooring                                   |
| -                                                                                                                 |
| The Fairline 62 Squadron is designed to offer an unforgettable sailing experience, combining luxury, comfort, and |
| performance. Ideal for long cruises or occasional outings, this vacht is a true gem of the sea.                   |