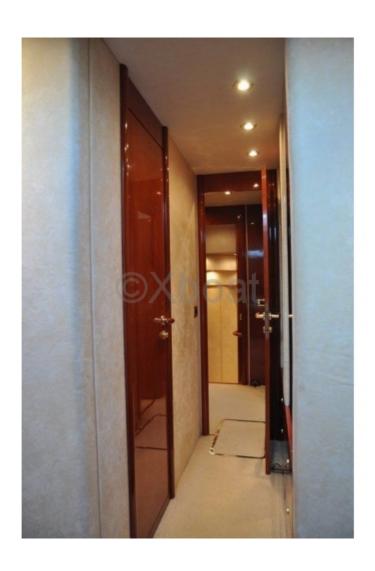

#### **Facilities**

Sailor Cabin : 1 WC : Electric Helm : Yes Double Cabin: 3

Head: 4 Berth: 7

Flybridge : Yes

Main Characteristics: Length Overall: 19.20 meters (62 feet) Beam: 5.13 meters Draft: 1.52 meters Displacement: 38 tons Fuel Capacity: 3,000 liters Fresh Water Capacity: 900 liters **Engines and Performance:** Engines: 2 x MAN V8 diesel engines, 1,000 hp each Cruising Speed: 22 knots Maximum Speed: 28 knots **Interior Layout:** Cabins: 3 to 4 cabins, depending on the configuration