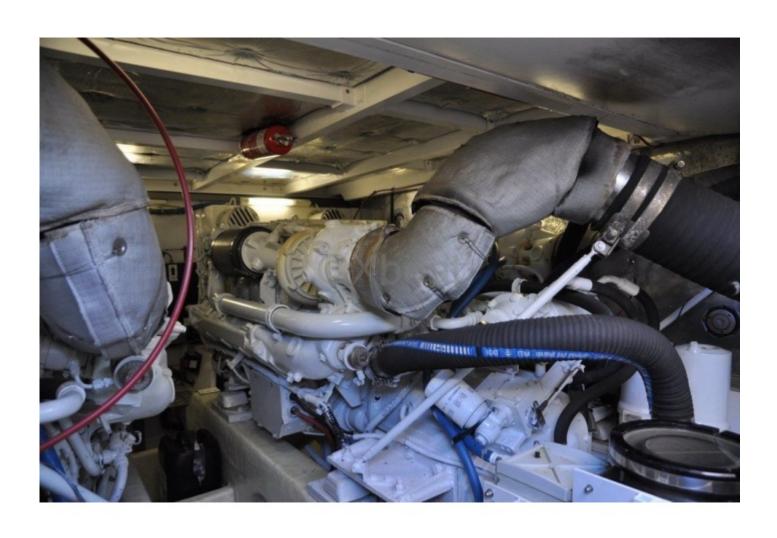

# **Engines**

Model:

Montage : In Board (IB) Power Unit. (CV) : 1050

Hours: 1060

Fuel capacity: 3700

Brand : Man
Fuel : Diesel
Engine(s) : 2
Drive : Shaft drive

Main Characteristics: Length Overall: 19.20 meters (62 feet) Beam: 5.13 meters Draft: 1.52 meters Displacement: 38 tons Fuel Capacity: 3,000 liters Fresh Water Capacity: 900 liters **Engines and Performance:** Engines: 2 x MAN V8 diesel engines, 1,000 hp each Cruising Speed: 22 knots Maximum Speed: 28 knots **Interior Layout:** Cabins: 3 to 4 cabins, depending on the configuration