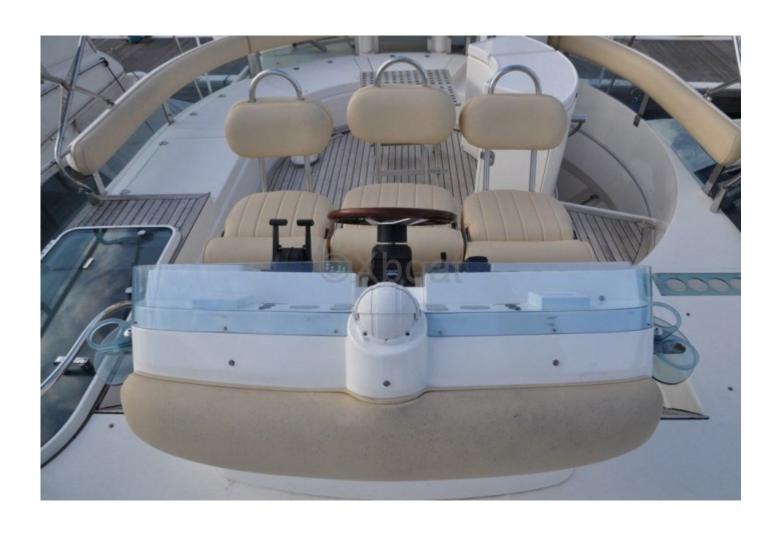

and aft stern thrusters for better stability when mooring                                   |
| -                                                                                                                 |
| The Fairline 62 Squadron is designed to offer an unforgettable sailing experience, combining luxury, comfort, and |
| performance. Ideal for long cruises or occasional outings, this vacht is a true gem of the sea.                   |

Limitation of liability: XBOAT assumes no responsibility for the information provided in this technical data sheet, which has been sourced from the internet and has not been verified. This information is non-contractual and does not, in any way, bind XBOAT.

## Médias