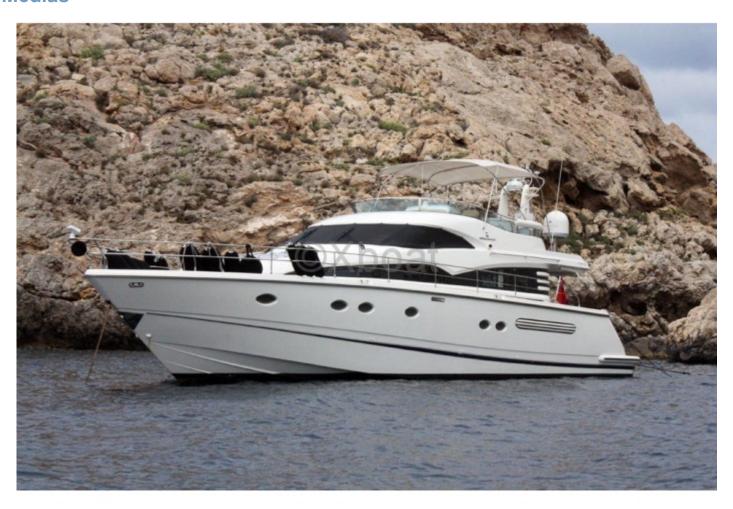

## **FAIRLINE 62 SQUADRON - 1999**

### **Technical Details**

The Fairline 62 Squadron is an iconic luxury yacht, designed by the renowned British builder Fairline. This boat is renowned for its elegance, comfort, and exceptional performance, making it a privileged choice for high-end sailing enthusiasts.

Main Characteristics: Length Overall: 19.20 meters (62 feet) Beam: 5.13 meters Draft: 1.52 meters Displacement: 38 tons Fuel Capacity: 3,000 liters Fresh Water Capacity: 900 liters **Engines and Performance:** Engines: 2 x MAN V8 diesel engines, 1,000 hp each Cruising Speed: 22 knots Maximum Speed: 28 knots **Interior Layout:** Cabins: 3 to 4 cabins, depending on the configuration