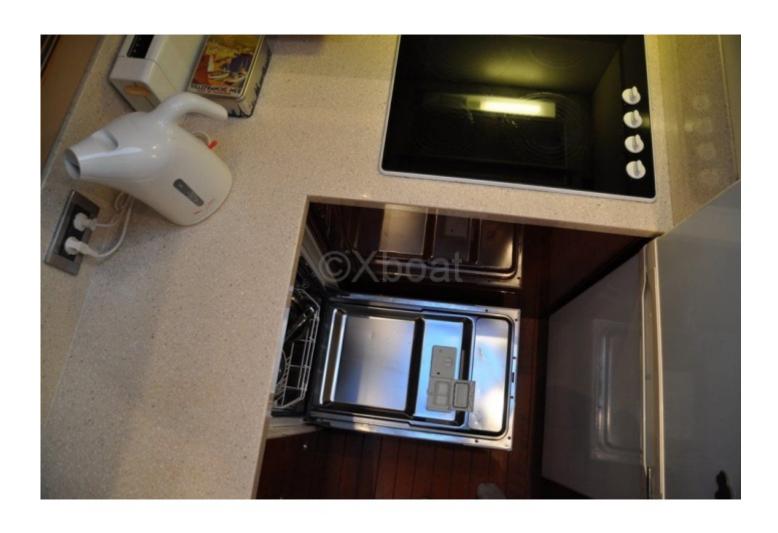

| Berths: 6 to 8 people                                                                                             |
|-------------------------------------------------------------------------------------------------------------------|
| -                                                                                                                 |
| -                                                                                                                 |
| Bathrooms: 2 to 3 bathrooms                                                                                       |
| -                                                                                                                 |
| -                                                                                                                 |
| Lounge: Spacious living area with dining and seating                                                              |
| -                                                                                                                 |
| -                                                                                                                 |
| Kitchen: Kitchen equipped with all necessary appliances                                                           |
| -                                                                                                                 |
| Deck Equipment:                                                                                                   |
| -                                                                                                                 |
| Flybridge: Spacious flybridge with relaxation area and bar                                                        |
| -                                                                                                                 |
| -                                                                                                                 |
| Swim Platform: Large swim platform with swim ladder                                                               |
| _                                                                                                                 |
| -                                                                                                                 |
| Stern Thrusters: Fore and aft stern thrusters for better stability when mooring                                   |
| -                                                                                                                 |
| The Fairline 62 Squadron is designed to offer an unforgettable sailing experience, combining luxury, comfort, and |
| performance. Ideal for long cruises or occasional outings, this vacht is a true gem of the sea.                   |