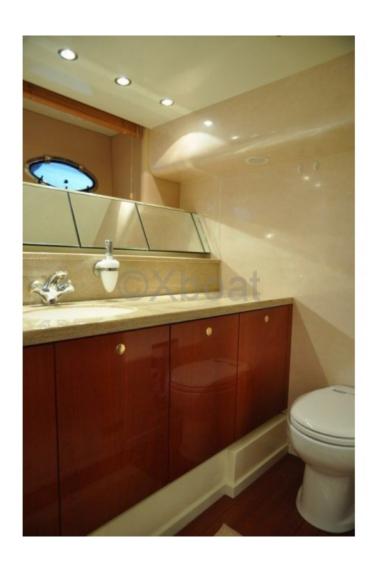

| Berths: 6 to 8 people                                                                                             |
|-------------------------------------------------------------------------------------------------------------------|
| -                                                                                                                 |
| -                                                                                                                 |
| Bathrooms: 2 to 3 bathrooms                                                                                       |
| -                                                                                                                 |
| -                                                                                                                 |
| Lounge: Spacious living area with dining and seating                                                              |
| -                                                                                                                 |
| -                                                                                                                 |
| Kitchen: Kitchen equipped with all necessary appliances                                                           |
| -                                                                                                                 |
| Deck Equipment:                                                                                                   |
| -                                                                                                                 |
| Flybridge: Spacious flybridge with relaxation area and bar                                                        |
| -                                                                                                                 |
| -                                                                                                                 |
| Swim Platform: Large swim platform with swim ladder                                                               |
| _                                                                                                                 |
| -                                                                                                                 |
| Stern Thrusters: Fore and aft stern thrusters for better stability when mooring                                   |
| -                                                                                                                 |
| The Fairline 62 Squadron is designed to offer an unforgettable sailing experience, combining luxury, comfort, and |
| performance. Ideal for long cruises or occasional outings, this vacht is a true gem of the sea.                   |