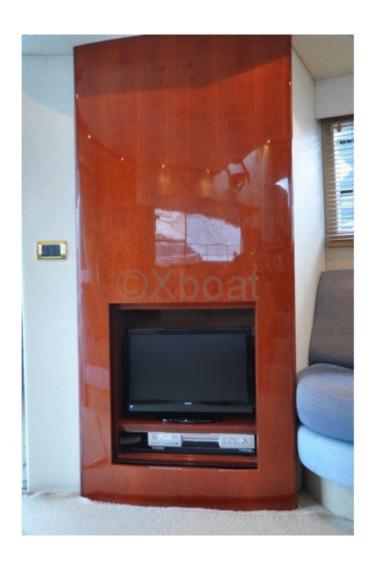

| Berths: 6 to 8 people                                                                                             |
|-------------------------------------------------------------------------------------------------------------------|
| -                                                                                                                 |
| -                                                                                                                 |
| Bathrooms: 2 to 3 bathrooms                                                                                       |
| -                                                                                                                 |
| -                                                                                                                 |
| Lounge: Spacious living area with dining and seating                                                              |
| -                                                                                                                 |
| -                                                                                                                 |
| Kitchen: Kitchen equipped with all necessary appliances                                                           |
| -                                                                                                                 |
| Deck Equipment:                                                                                                   |
| -                                                                                                                 |
| Flybridge: Spacious flybridge with relaxation area and bar                                                        |
| -                                                                                                                 |
| -                                                                                                                 |
| Swim Platform: Large swim platform with swim ladder                                                               |
| _                                                                                                                 |
| -                                                                                                                 |
| Stern Thrusters: Fore and aft stern thrusters for better stability when mooring                                   |
| -                                                                                                                 |
| The Fairline 62 Squadron is designed to offer an unforgettable sailing experience, combining luxury, comfort, and |
| performance. Ideal for long cruises or occasional outings, this vacht is a true gem of the sea.                   |