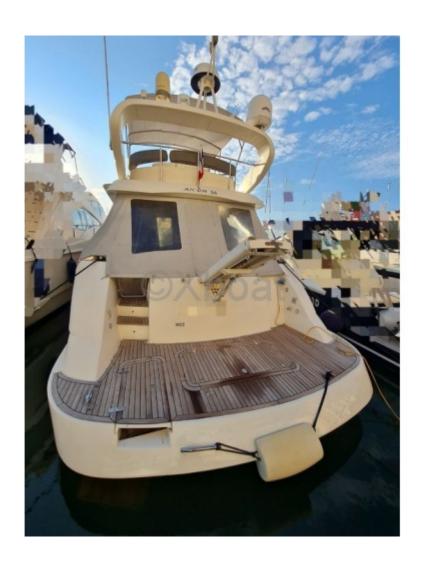

#### **Equipment:**

The AICON 56 is equipped with numerous state-of-the-art features, including a modern navigation system, communication equipment, an air conditioning system, and high-end entertainment installations. The aft swim platform and deck areas are designed to offer an unforgettable outdoor living experience.

#### Safety and maneuverability:

The yacht is equipped with advanced safety systems, such as radars, sonars, environmental monitoring systems, and rescue equipment. The steering is assisted, and the roll stabilizers ensure stable and comfortable navigation.