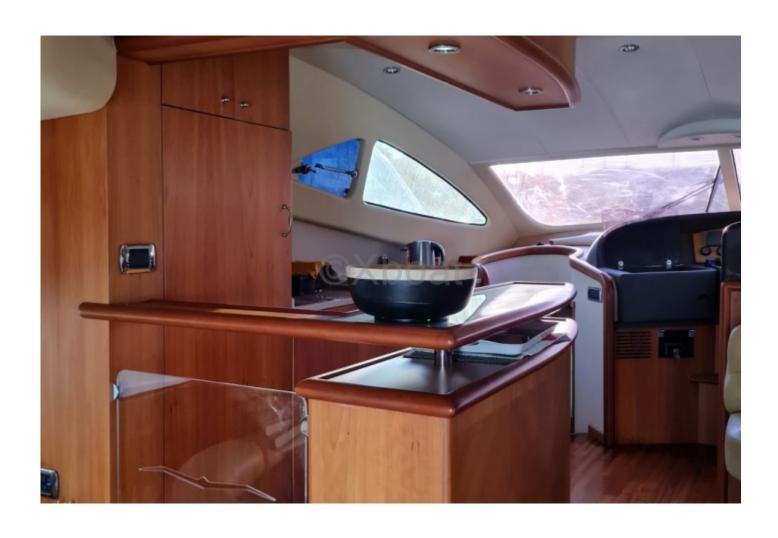

#### **Equipment:**

The AICON 56 is equipped with numerous state-of-the-art features, including a modern navigation system, communication equipment, an air conditioning system, and high-end entertainment installations. The aft swim platform and deck areas are designed to offer an unforgettable outdoor living experience.