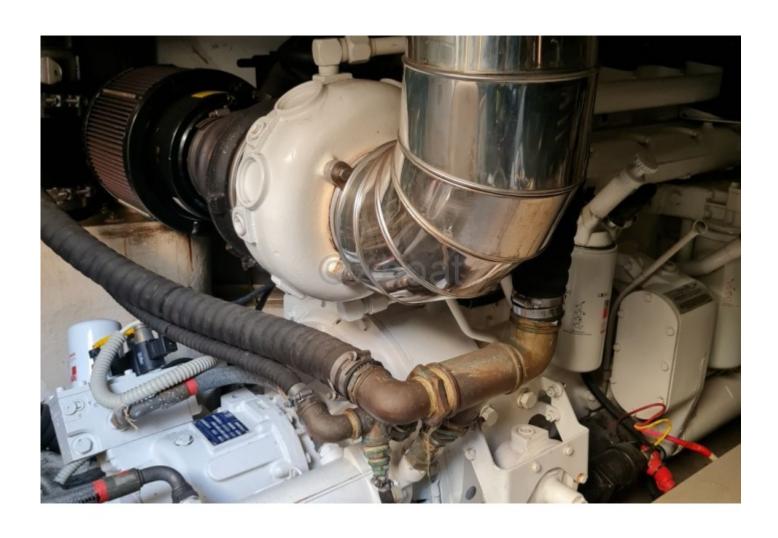

# **Engines**

Model: C 18

Montage : In Board (IB) Power Unit. (CV) : 800

Hours : 660

Fuel capacity: 2600

Brand : Caterpilar c15 800

Fuel : Diesel Engine(s) : 2 Drive : Shaft drive

#### Powerplant:

The AICON 56 is generally equipped with powerful diesel engines, often MAN or MTU, offering a total power of approximately 1,600 to 2,000 horsepower. These engines allow the yacht to reach a comfortable cruising speed of 24 to 28 knots and an impressive maximum speed of 32 knots.