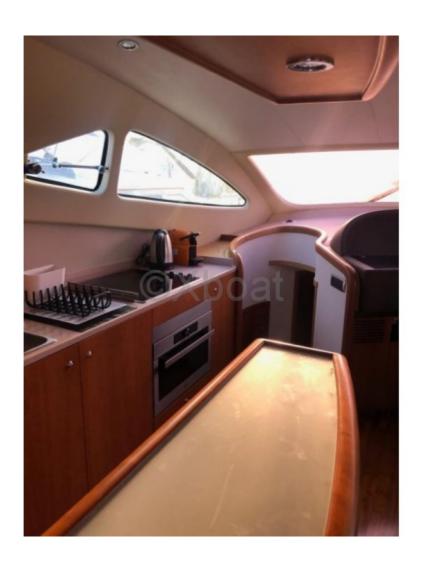

#### **Equipment:**

The AICON 56 is equipped with numerous state-of-the-art features, including a modern navigation system, communication equipment, an air conditioning system, and high-end entertainment installations. The aft swim platform and deck areas are designed to offer an unforgettable outdoor living experience.