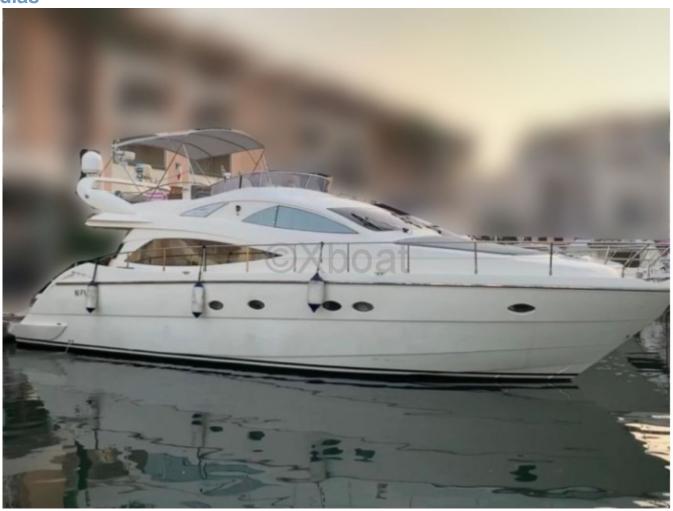

## **AICON 56 - 2006**

### **Technical Details**

The AICON 56 is a luxury yacht designed by AICON YACHT, renowned for its elegance and exceptional performance. This used boat is ideal for those seeking a perfect balance between comfort and maritime performance.

#### Main characteristics:

- Length overall: Approximately 17.07 meters -
- Beam: Approximately 5.03 meters -
- Draft: Approximately 1.40 meters -
- Displacement: Approximately 45 tons -