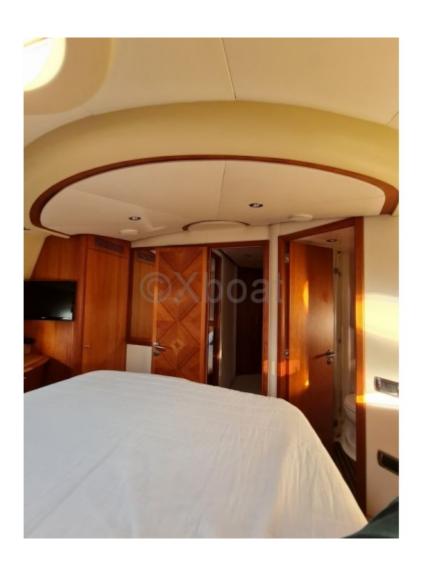

### Capacity and comfort:

This yacht can accommodate up to 8 passengers in absolute luxury. It features four cabins, including a master suite with a private bathroom, and two or three guest cabins also equipped with bathrooms. The salon and cockpit offer spacious and elegant living areas, perfect for relaxing and enjoying life at sea.