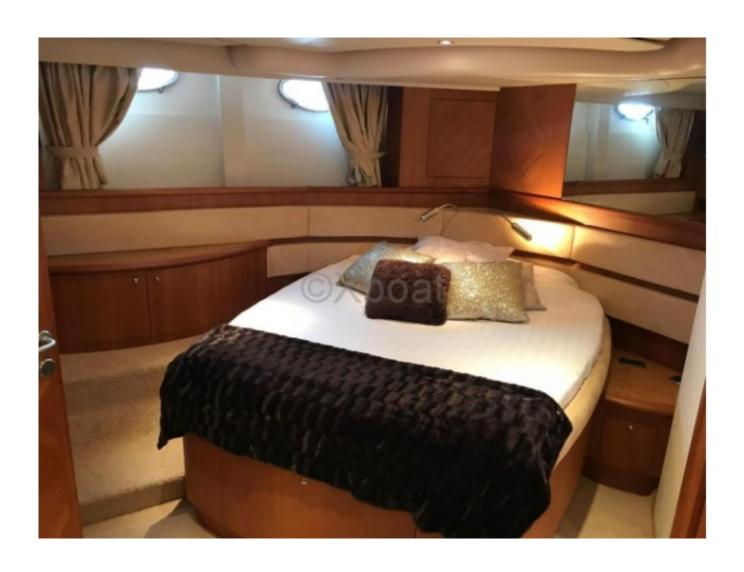

### Capacity and comfort:

This yacht can accommodate up to 8 passengers in absolute luxury. It features four cabins, including a master suite with a private bathroom, and two or three guest cabins also equipped with bathrooms. The salon and cockpit offer spacious and elegant living areas, perfect for relaxing and enjoying life at sea.