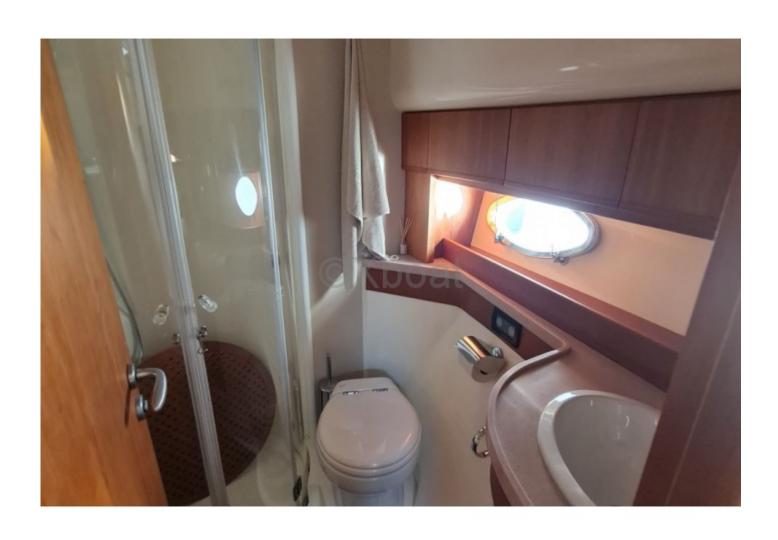

### Capacity and comfort:

This yacht can accommodate up to 8 passengers in absolute luxury. It features four cabins, including a master suite with a private bathroom, and two or three guest cabins also equipped with bathrooms. The salon and cockpit offer spacious and elegant living areas, perfect for relaxing and enjoying life at sea.