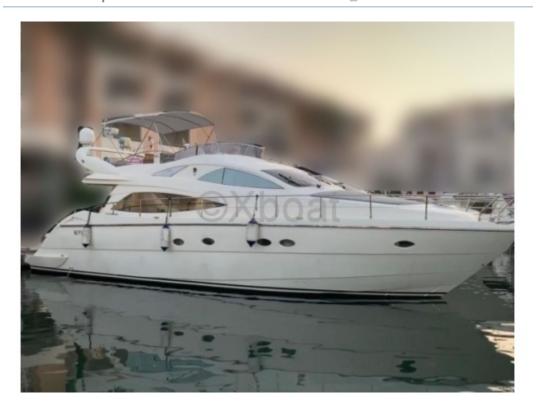

## **AICON 56 - 2006**

### **Technical Details**

The AICON 56 is a luxury yacht designed by AICON YACHT, renowned for its elegance and exceptional performance. This used boat is ideal for those seeking a perfect balance between comfort and maritime performance.

#### Main characteristics:

- Length overall: Approximately 17.07 meters -
- Beam: Approximately 5.03 meters -
- Draft: Approximately 1.40 meters -
- Displacement: Approximately 45 tons -