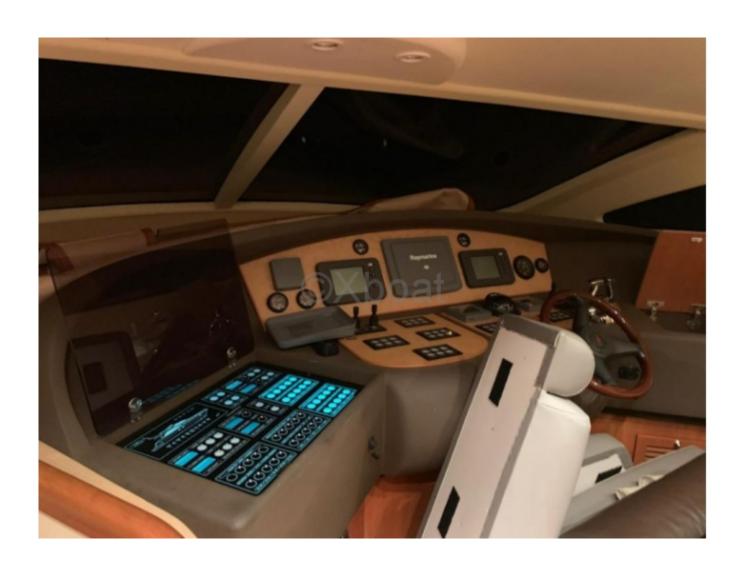

#### **Equipment:**

The AICON 56 is equipped with numerous state-of-the-art features, including a modern navigation system, communication equipment, an air conditioning system, and high-end entertainment installations. The aft swim platform and deck areas are designed to offer an unforgettable outdoor living experience.

#### Safety and maneuverability:

The yacht is equipped with advanced safety systems, such as radars, sonars, environmental monitoring systems, and rescue equipment. The steering is assisted, and the roll stabilizers ensure stable and comfortable navigation.