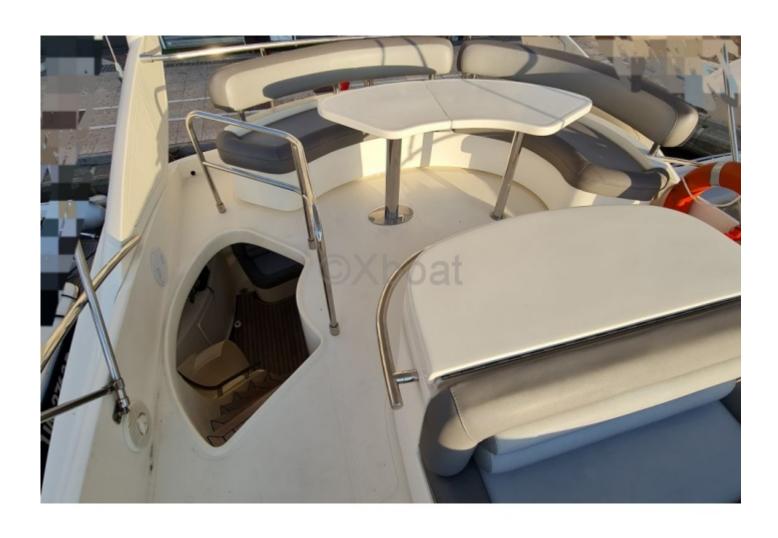

### Capacity and comfort:

This yacht can accommodate up to 8 passengers in absolute luxury. It features four cabins, including a master suite with a private bathroom, and two or three guest cabins also equipped with bathrooms. The salon and cockpit offer spacious and elegant living areas, perfect for relaxing and enjoying life at sea.

#### **Equipment:**

The AICON 56 is equipped with numerous state-of-the-art features, including a modern navigation system, communication equipment, an air conditioning system, and high-end entertainment installations. The aft swim platform and deck areas are designed to offer an unforgettable outdoor living experience.