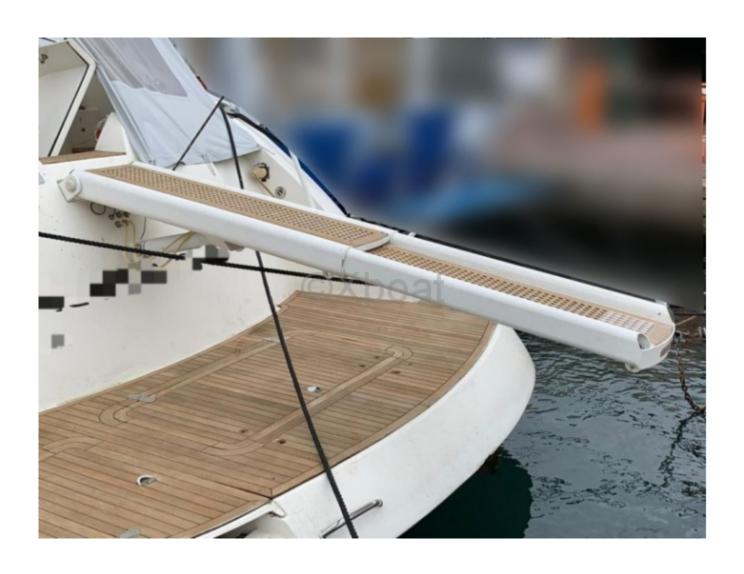

#### **Equipment:**

The AICON 56 is equipped with numerous state-of-the-art features, including a modern navigation system, communication equipment, an air conditioning system, and high-end entertainment installations. The aft swim platform and deck areas are designed to offer an unforgettable outdoor living experience.