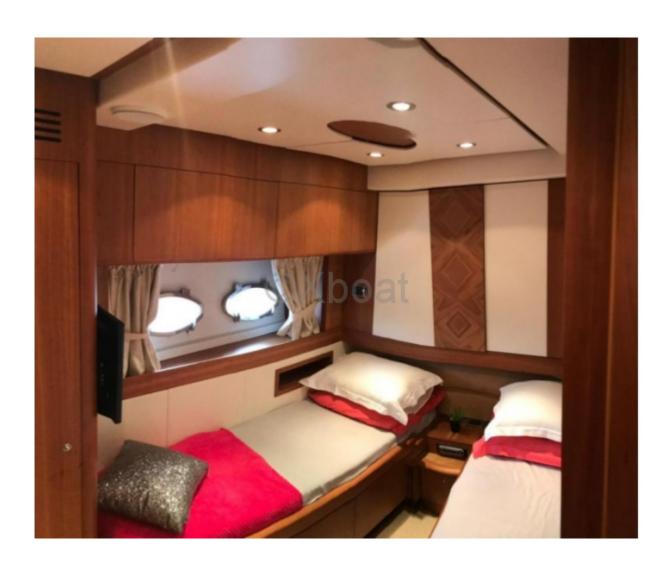

#### **Facilities**

Sailor Cabin : 1

WC : Electric Helm : Yes Double Cabin: 3

Head : 2 Berth : 10

Flybridge: Yes

### Capacity and comfort:

This yacht can accommodate up to 8 passengers in absolute luxury. It features four cabins, including a master suite with a private bathroom, and two or three guest cabins also equipped with bathrooms. The salon and cockpit offer spacious and elegant living areas, perfect for relaxing and enjoying life at sea.