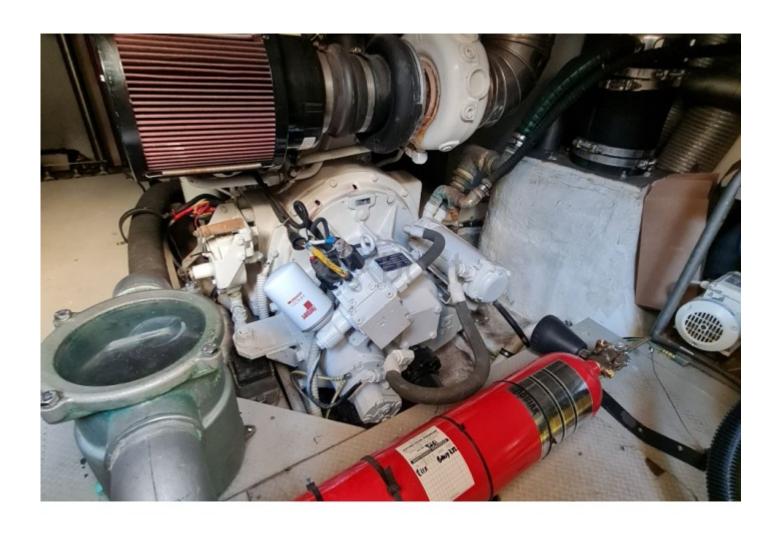

# **Engines**

Model: C 18

Montage : In Board (IB) Power Unit. (CV) : 800

Hours : 660

Fuel capacity: 2600

Brand : Caterpilar c15 800

Fuel : Diesel Engine(s) : 2 Drive : Shaft drive

#### Powerplant:

The AICON 56 is generally equipped with powerful diesel engines, often MAN or MTU, offering a total power of approximately 1,600 to 2,000 horsepower. These engines allow the yacht to reach a comfortable cruising speed of 24 to 28 knots and an impressive maximum speed of 32 knots.