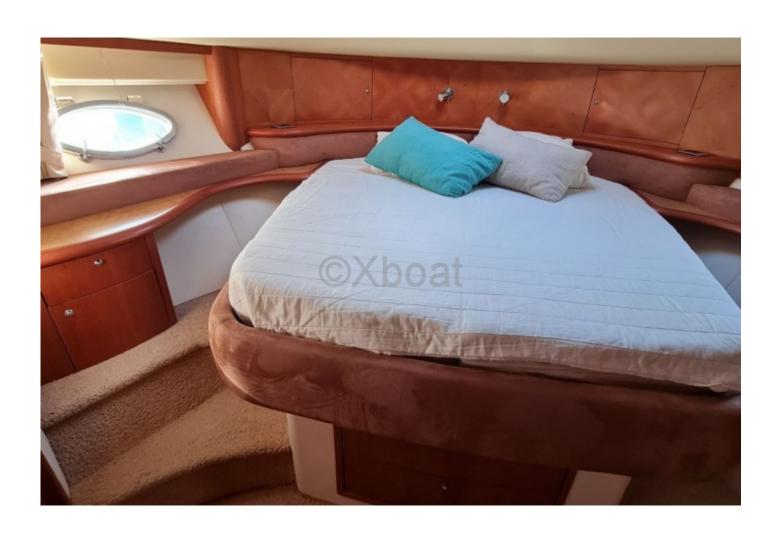

### Capacity and comfort:

This yacht can accommodate up to 8 passengers in absolute luxury. It features four cabins, including a master suite with a private bathroom, and two or three guest cabins also equipped with bathrooms. The salon and cockpit offer spacious and elegant living areas, perfect for relaxing and enjoying life at sea.