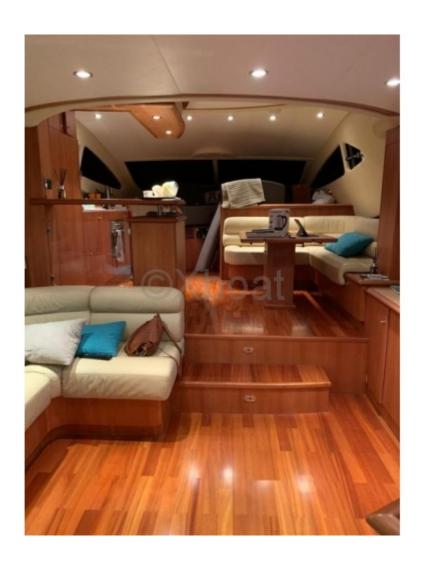

### Capacity and comfort:

This yacht can accommodate up to 8 passengers in absolute luxury. It features four cabins, including a master suite with a private bathroom, and two or three guest cabins also equipped with bathrooms. The salon and cockpit offer spacious and elegant living areas, perfect for relaxing and enjoying life at sea.

#### **Equipment:**

The AICON 56 is equipped with numerous state-of-the-art features, including a modern navigation system, communication equipment, an air conditioning system, and high-end entertainment installations. The aft swim platform and deck areas are designed to offer an unforgettable outdoor living experience.