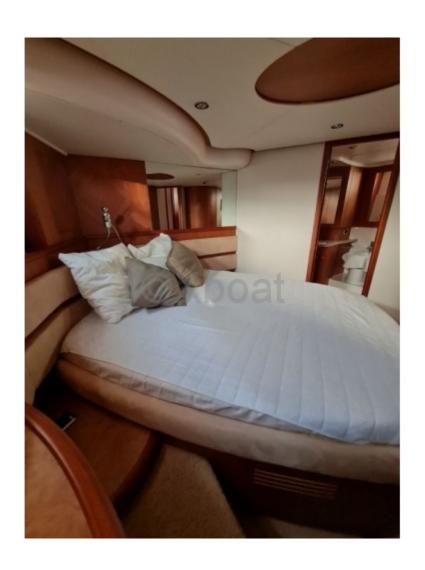

### Capacity and comfort:

This yacht can accommodate up to 8 passengers in absolute luxury. It features four cabins, including a master suite with a private bathroom, and two or three guest cabins also equipped with bathrooms. The salon and cockpit offer spacious and elegant living areas, perfect for relaxing and enjoying life at sea.