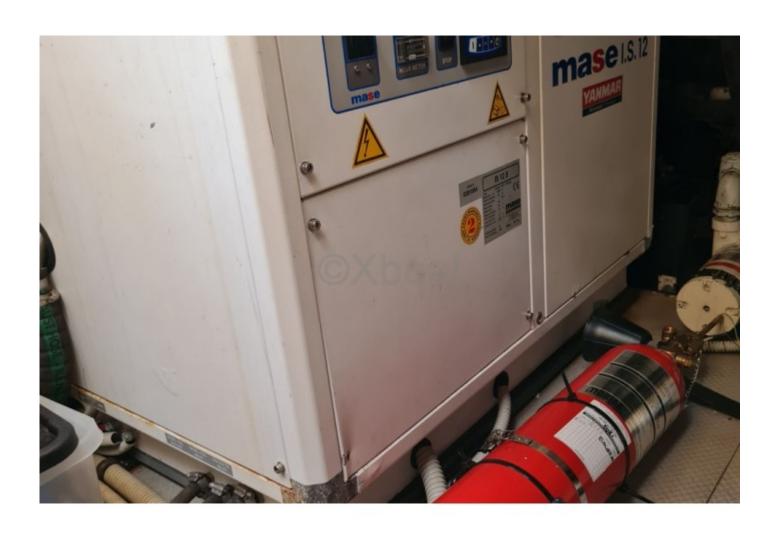

# **Engines**

Model: C 18

Montage : In Board (IB) Power Unit. (CV) : 800

Hours : 660

Fuel capacity: 2600

Brand : Caterpilar c15 800

Fuel : Diesel Engine(s) : 2 Drive : Shaft drive

#### Powerplant:

The AICON 56 is generally equipped with powerful diesel engines, often MAN or MTU, offering a total power of approximately 1,600 to 2,000 horsepower. These engines allow the yacht to reach a comfortable cruising speed of 24 to 28 knots and an impressive maximum speed of 32 knots.