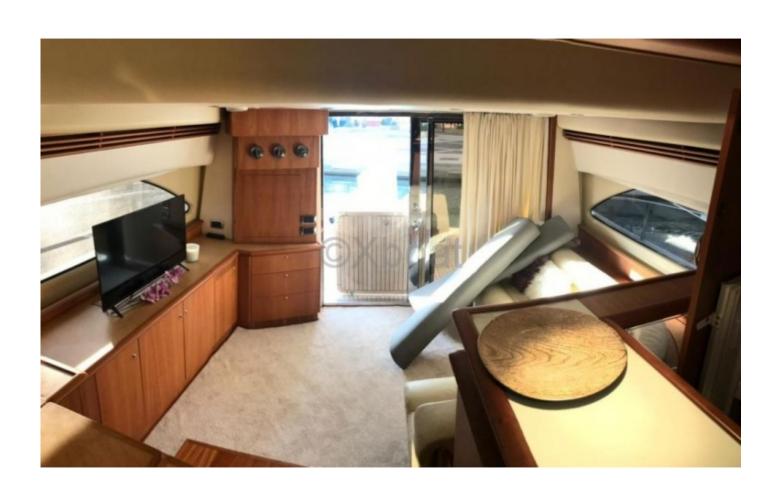

### Capacity and comfort:

This yacht can accommodate up to 8 passengers in absolute luxury. It features four cabins, including a master suite with a private bathroom, and two or three guest cabins also equipped with bathrooms. The salon and cockpit offer spacious and elegant living areas, perfect for relaxing and enjoying life at sea.

#### **Equipment:**

The AICON 56 is equipped with numerous state-of-the-art features, including a modern navigation system, communication equipment, an air conditioning system, and high-end entertainment installations. The aft swim platform and deck areas are designed to offer an unforgettable outdoor living experience.