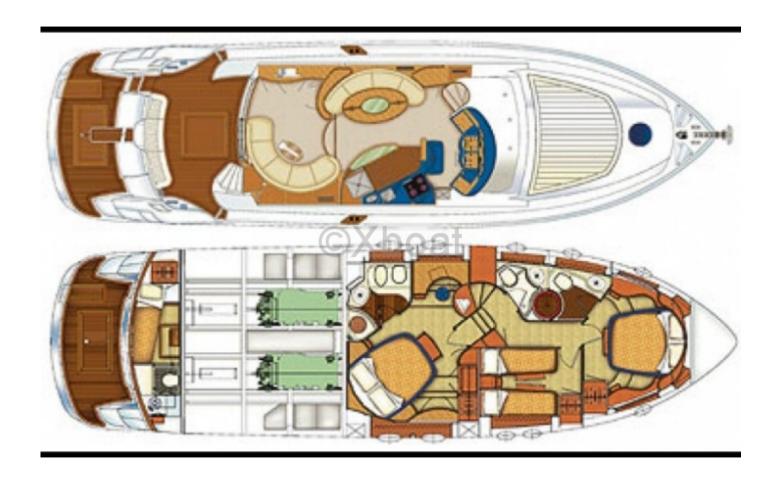

#### **Facilities**

Sailor Cabin : 1

WC : Electric Helm : Yes Double Cabin: 3

Head : 2 Berth : 10

Flybridge: Yes

### Capacity and comfort:

This yacht can accommodate up to 8 passengers in absolute luxury. It features four cabins, including a master suite with a private bathroom, and two or three guest cabins also equipped with bathrooms. The salon and cockpit offer spacious and elegant living areas, perfect for relaxing and enjoying life at sea.