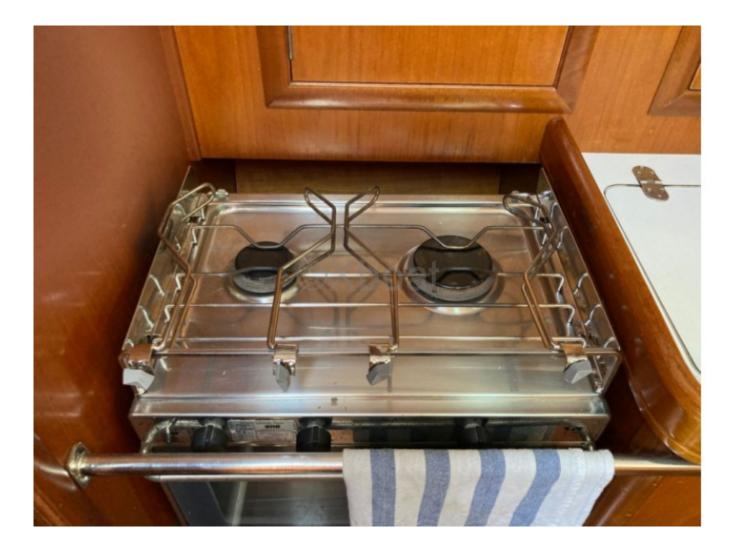

- Main Characteristics
- Length Overall: 9.98 m -
- Hull Length: 9.66 m -
- Beam: 3.23 m -
- Draft: 1.60 m -
- Displacement: 4,800 kg -
- Mainsail Area: 27.2 m<sup>2</sup> -
- Genoa Area: 24.5 m<sup>2</sup> -
- Spi Area: 65 m<sup>2</sup> -
- **Comfort and Equipment**
- Cabin: 2 double cabins -
- Berths: 4 to 6 people -
- Bathroom: 1 -
- Galley: Well-equipped with sink, refrigerator, and gas stove -
- Navigation System: Compass, GPS, VHF, depth sounder -
- Energy: Solar panel, service and starting batteries -
- Performance and Maneuverability
- Keel Type: Long keel -
- Hull Material: Polyester -
- Mast: Aluminum mast -
- Rigging: Bermudan sloop -
- Engine: Inboard diesel engine, approximately 18-20 HP -
- Advantages
- Robust and reliable design -
- Seaworthy and elegant -
- Onboard comfort for extended cruises -
- Easy to handle for small crews -