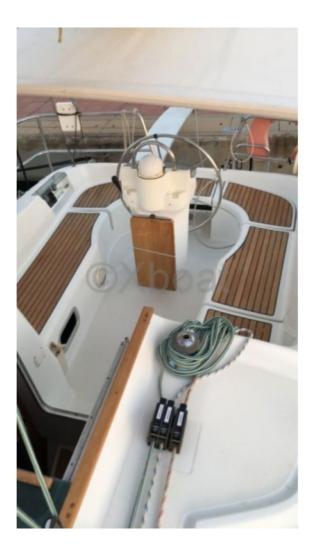

- Main Characteristics
- Length Overall: 9.98 m -
- Hull Length: 9.66 m -
- Beam: 3.23 m -
- Draft: 1.60 m -
- Displacement: 4,800 kg -
- Mainsail Area: 27.2 m<sup>2</sup> -
- Genoa Area: 24.5 m<sup>2</sup> -
- Spi Area: 65 m<sup>2</sup> -
- **Comfort and Equipment**
- Cabin: 2 double cabins -
- Berths: 4 to 6 people -
- Bathroom: 1 -
- Galley: Well-equipped with sink, refrigerator, and gas stove -
- Navigation System: Compass, GPS, VHF, depth sounder -
- Energy: Solar panel, service and starting batteries -
- Performance and Maneuverability
- Keel Type: Long keel -
- Hull Material: Polyester -
- Mast: Aluminum mast -
- Rigging: Bermudan sloop -
- Engine: Inboard diesel engine, approximately 18-20 HP -
- Advantages
- Robust and reliable design -
- Seaworthy and elegant -
- Onboard comfort for extended cruises -
- Easy to handle for small crews -