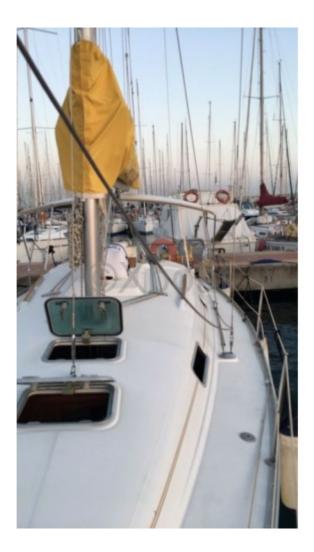

nd Maneuverability
- Keel Type: Long keel -
- Hull Material: Polyester -
- Mast: Aluminum mast -
- Rigging: Bermudan sloop -
- Engine: Inboard diesel engine, approximately 18-20 HP -
- Advantages
- Robust and reliable design -
- Seaworthy and elegant -
- Onboard comfort for extended cruises -
- Easy to handle for small crews -

The Oceanis 331 Clipper is an excellent choice for sailing enthusiasts seeking a reliable, comfortable, and high-performance boat, perfect for coastal sailing and long-distance cruising.

Limitation of liability : XBOAT assumes no responsibility for the information provided in this technical data sheet, which has been sourced from the internet and has not been verified. This information is non-contractual and does not, in any way, bind XBOAT.

Médias