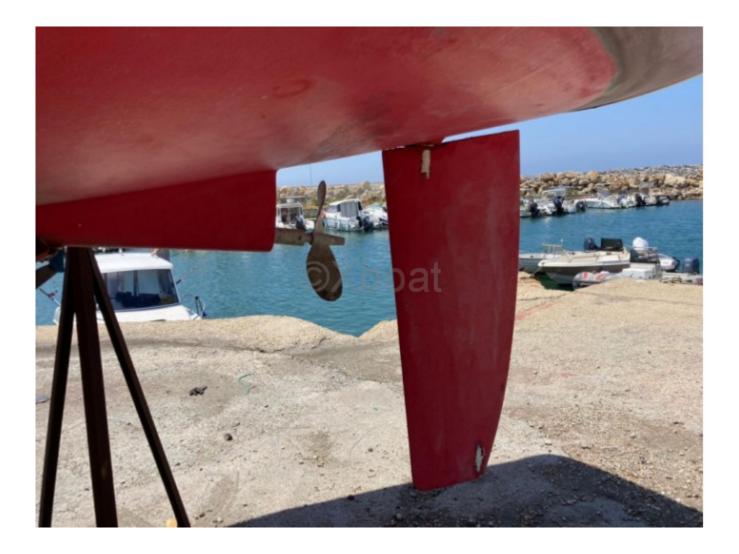

ty
- Keel Type: Long keel -
- Hull Material: Polyester -
- Mast: Aluminum mast -
- Rigging: Bermudan sloop -
- Engine: Inboard diesel engine, approximately 18-20 HP -
- Advantages
- Robust and reliable design -
- Seaworthy and elegant -
- Onboard comfort for extended cruises -
- Easy to handle for small crews -

The Oceanis 331 Clipper is an excellent choice for sailing enthusiasts seeking a reliable, comfortable, and high-performance boat, perfect for coastal sailing and long-distance cruising.

Limitation of liability : XBOAT assumes no responsibility for the information provided in this technical data sheet, which has been sourced from the internet and has not been verified. This information is non-contractual and does not, in any way, bind XBOAT.

Médias