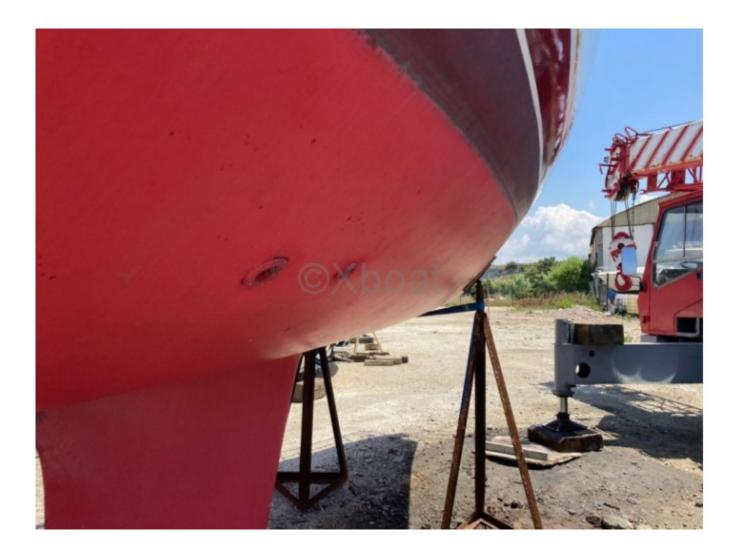

- Keel Type: Long keel -
- Hull Material: Polyester -
- Mast: Aluminum mast -
- Rigging: Bermudan sloop -
- Engine: Inboard diesel engine, approximately 18-20 HP -
- Advantages
- Robust and reliable design -
- Seaworthy and elegant -
- Onboard comfort for extended cruises -
- Easy to handle for small crews -

The Oceanis 331 Clipper is an excellent choice for sailing enthusiasts seeking a reliable, comfortable, and high-performance boat, perfect for coastal sailing and long-distance cruising.

Limitation of liability : XBOAT assumes no responsibility for the information provided in this technical data sheet, which has been sourced from the internet and has not been verified. This information is non-contractual and does not, in any way, bind XBOAT.

Médias