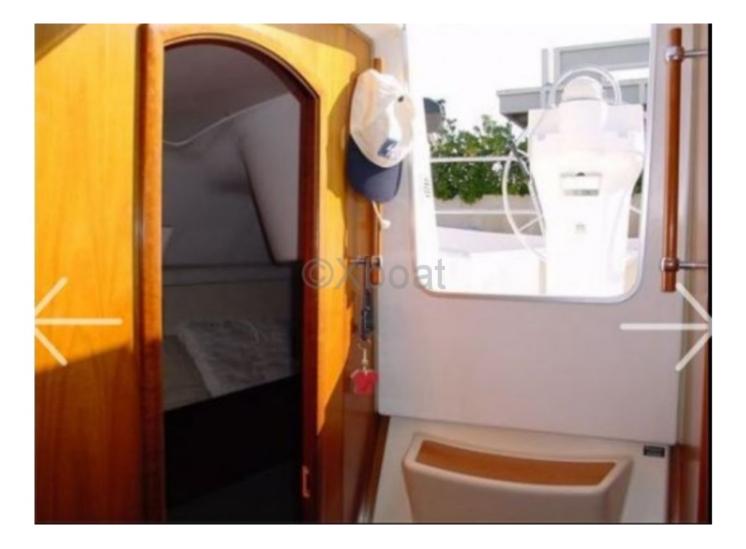

euverability
- Keel Type: Long keel -
- Hull Material: Polyester -
- Mast: Aluminum mast -
- Rigging: Bermudan sloop -
- Engine: Inboard diesel engine, approximately 18-20 HP -
- Advantages
- Robust and reliable design -
- Seaworthy and elegant -
- Onboard comfort for extended cruises -
- Easy to handle for small crews -

The Oceanis 331 Clipper is an excellent choice for sailing enthusiasts seeking a reliable, comfortable, and high-performance boat, perfect for coastal sailing and long-distance cruising.

Limitation of liability : XBOAT assumes no responsibility for the information provided in this technical data sheet, which has been sourced from the internet and has not been verified. This information is non-contractual and does not, in any way, bind XBOAT.

Médias