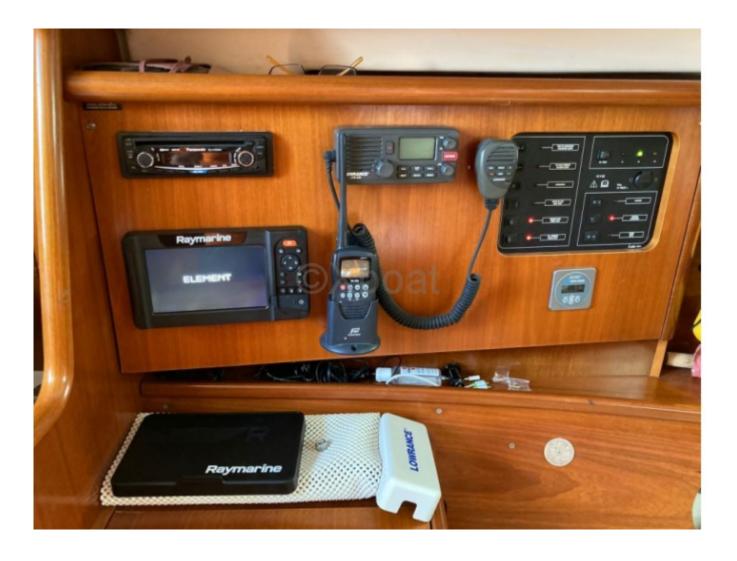

- Main Characteristics
- Length Overall: 9.98 m -
- Hull Length: 9.66 m -
- Beam: 3.23 m -
- Draft: 1.60 m -
- Displacement: 4,800 kg -
- Mainsail Area: 27.2 m<sup>2</sup> -
- Genoa Area: 24.5 m<sup>2</sup> -
- Spi Area: 65 m<sup>2</sup> -
- **Comfort and Equipment**
- Cabin: 2 double cabins -
- Berths: 4 to 6 people -
- Bathroom: 1 -
- Galley: Well-equipped with sink, refrigerator, and gas stove -
- Navigation System: Compass, GPS, VHF, depth sounder -
- Energy: Solar panel, service and starting batteries -
- Performance and Maneuverability
- Keel Type: Long keel -
- Hull Material: Polyester -
- Mast: Aluminum mast -
- Rigging: Bermudan sloop -
- Engine: Inboard diesel engine, approximately 18-20 HP -
- Advantages
- Robust and reliable design -
- Seaworthy and elegant -
- Onboard comfort for extended cruises -
- Easy to handle for small crews -