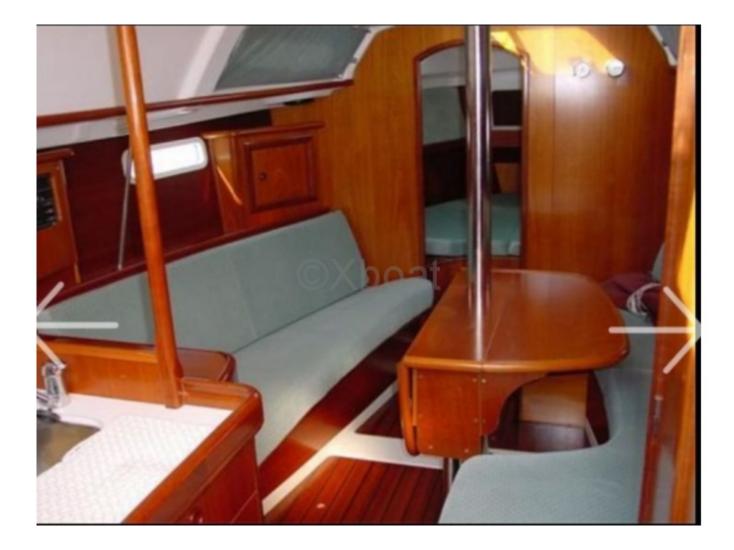

aneuverability
- Keel Type: Long keel -
- Hull Material: Polyester -
- Mast: Aluminum mast -
- Rigging: Bermudan sloop -
- Engine: Inboard diesel engine, approximately 18-20 HP -
- Advantages
- Robust and reliable design -
- Seaworthy and elegant -
- Onboard comfort for extended cruises -
- Easy to handle for small crews -

The Oceanis 331 Clipper is an excellent choice for sailing enthusiasts seeking a reliable, comfortable, and high-performance boat, perfect for coastal sailing and long-distance cruising.

Limitation of liability : XBOAT assumes no responsibility for the information provided in this technical data sheet, which has been sourced from the internet and has not been verified. This information is non-contractual and does not, in any way, bind XBOAT.

Médias