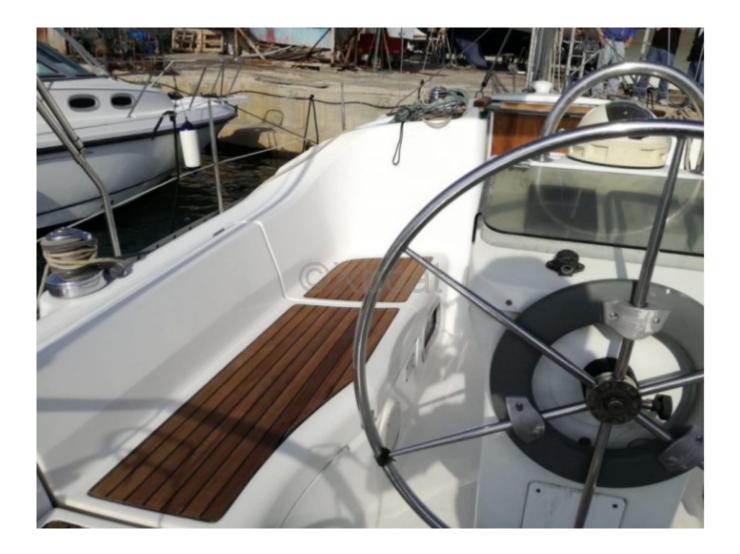

#### **Technical Details**

**OCEANIS 331 CLIPPER - BENETEAU** 

The Oceanis 331 Clipper is a versatile and elegant cruising sailboat, designed to offer comfort and performance. This boat is ideal for sailors looking to combine the pleasure of sailing with onboard convenience.

- Main Characteristics
- Length Overall: 9.98 m -
- Hull Length: 9.66 m -
- Beam: 3.23 m -
- Draft: 1.60 m -
- Displacement: 4,800 kg -
- Mainsail Area: 27.2 m<sup>2</sup> -
- Genoa Area: 24.5 m<sup>2</sup> -
- Spi Area: 65 m<sup>2</sup> -
- **Comfort and Equipment**
- Cabin: 2 double cabins -
- Berths: 4 to 6 people -
- Bathroom: 1 -
- Galley: Well-equipped with sink, refrigerator, and gas stove -
- Navigation System: Compass, GPS, VHF, depth sounder -
- Energy: Solar panel, service and starting batteries -
- Performance and Maneuverability
- Keel Type: Long keel -
- Hull Material: Polyester -
- Mast: Aluminum mast -
- Rigging: Bermudan sloop -
- Engine: Inboard diesel engine, approximately 18-20 HP -
- Advantages
- Robust and reliable design -
- Seaworthy and elegant -
- Onboard comfort for extended cruises -
- Easy to handle for small crews -