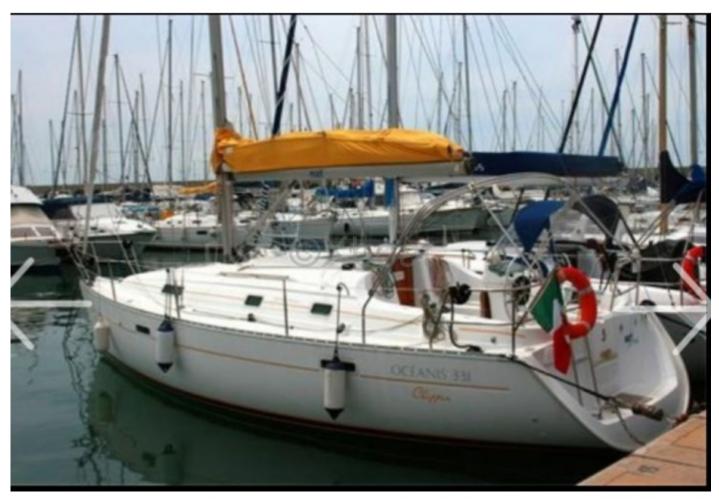

# **OCEANIS 331 CLIPPER - 2000**

https://www.xboat.uk/1097-BENETEAU\_OCEANIS-331-CLIPPER.html

#### **Technical Details**

**OCEANIS 331 CLIPPER - BENETEAU** 

The Oceanis 331 Clipper is a versatile and elegant cruising sailboat, designed to offer comfort and performance. This boat is ideal for sailors looking to combine the pleasure of sailing with onboard convenience.