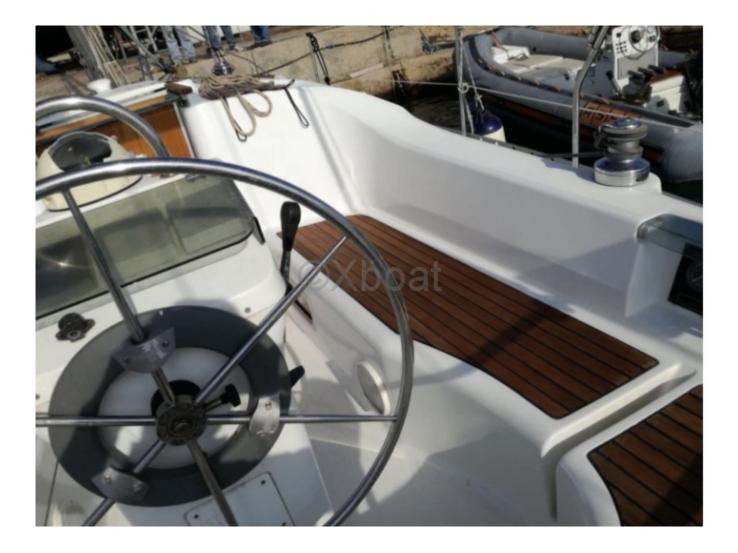

#### **Technical Details**

**OCEANIS 331 CLIPPER - BENETEAU** 

The Oceanis 331 Clipper is a versatile and elegant cruising sailboat, designed to offer comfort and performance. This boat is ideal for sailors looking to combine the pleasure of sailing with onboard convenience.

- Main Characteristics
- Length Overall: 9.98 m -
- Hull Length: 9.66 m -
- Beam: 3.23 m -
- Draft: 1.60 m -
- Displacement: 4,800 kg -
- Mainsail Area: 27.2 m<sup>2</sup> -
- Genoa Area: 24.5 m<sup>2</sup> -
- Spi Area: 65 m<sup>2</sup> -
- **Comfort and Equipment**
- Cabin: 2 double cabins -
- Berths: 4 to 6 people -
- Bathroom: 1 -
- Galley: Well-equipped with sink, refrigerator, and gas stove -
- Navigation System: Compass, GPS, VHF, depth sounder -
- Energy: Solar panel, service and starting batteries -
- Performance and Maneuverability
- Keel Type: Long keel -
- Hull Material: Polyester -
- Mast: Aluminum mast -
- Rigging: Bermudan sloop -
- Engine: Inboard diesel engine, approximately 18-20 HP -
- Advantages
- Robust and reliable design -
- Seaworthy and elegant -
- Onboard comfort for extended cruises -
- Easy to handle for small crews -