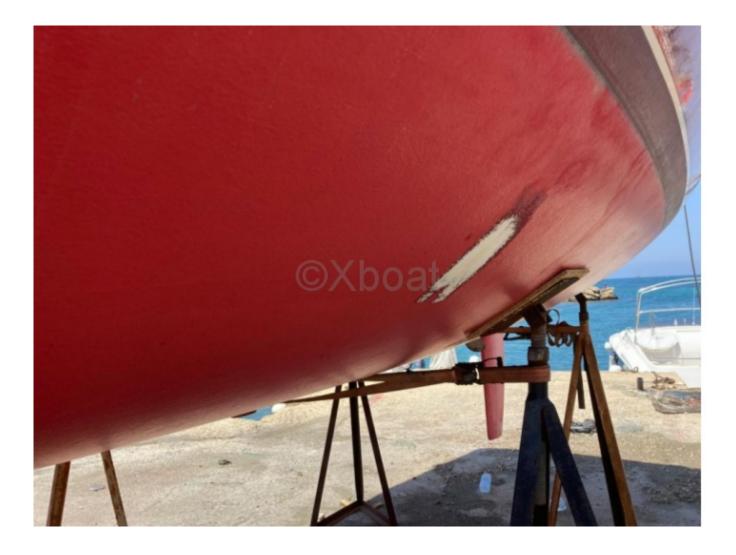

bility
- Keel Type: Long keel -
- Hull Material: Polyester -
- Mast: Aluminum mast -
- Rigging: Bermudan sloop -
- Engine: Inboard diesel engine, approximately 18-20 HP -
- Advantages
- Robust and reliable design -
- Seaworthy and elegant -
- Onboard comfort for extended cruises -
- Easy to handle for small crews -

The Oceanis 331 Clipper is an excellent choice for sailing enthusiasts seeking a reliable, comfortable, and high-performance boat, perfect for coastal sailing and long-distance cruising.

Limitation of liability : XBOAT assumes no responsibility for the information provided in this technical data sheet, which has been sourced from the internet and has not been verified. This information is non-contractual and does not, in any way, bind XBOAT.

Médias