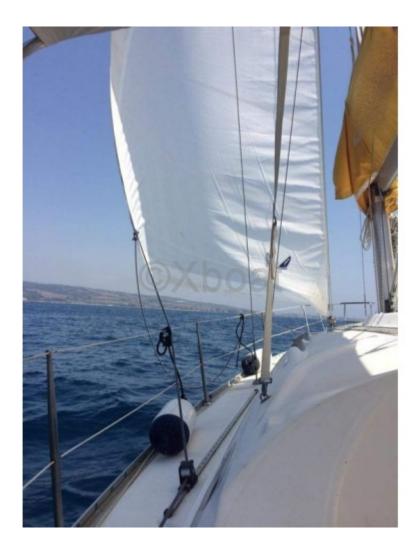

Maneuverability
- Keel Type: Long keel -
- Hull Material: Polyester -
- Mast: Aluminum mast -
- Rigging: Bermudan sloop -
- Engine: Inboard diesel engine, approximately 18-20 HP -
- Advantages
- Robust and reliable design -
- Seaworthy and elegant -
- Onboard comfort for extended cruises -
- Easy to handle for small crews -

The Oceanis 331 Clipper is an excellent choice for sailing enthusiasts seeking a reliable, comfortable, and high-performance boat, perfect for coastal sailing and long-distance cruising.

Limitation of liability : XBOAT assumes no responsibility for the information provided in this technical data sheet, which has been sourced from the internet and has not been verified. This information is non-contractual and does not, in any way, bind XBOAT.

Médias