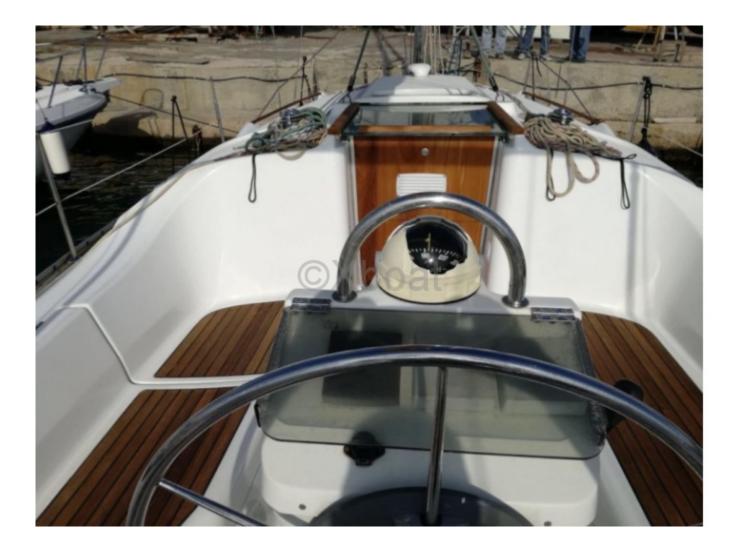

- Main Characteristics
- Length Overall: 9.98 m -
- Hull Length: 9.66 m -
- Beam: 3.23 m -
- Draft: 1.60 m -
- Displacement: 4,800 kg -
- Mainsail Area: 27.2 m<sup>2</sup> -
- Genoa Area: 24.5 m<sup>2</sup> -
- Spi Area: 65 m<sup>2</sup> -
- **Comfort and Equipment**
- Cabin: 2 double cabins -
- Berths: 4 to 6 people -
- Bathroom: 1 -
- Galley: Well-equipped with sink, refrigerator, and gas stove -
- Navigation System: Compass, GPS, VHF, depth sounder -
- Energy: Solar panel, service and starting batteries -
- Performance and Maneuverability
- Keel Type: Long keel -
- Hull Material: Polyester -
- Mast: Aluminum mast -
- Rigging: Bermudan sloop -
- Engine: Inboard diesel engine, approximately 18-20 HP -
- Advantages
- Robust and reliable design -
- Seaworthy and elegant -
- Onboard comfort for extended cruises -
- Easy to handle for small crews -