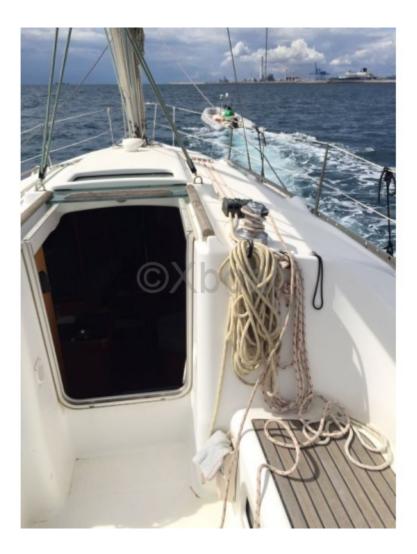

#### **Technical Details**

**OCEANIS 331 CLIPPER - BENETEAU** 

The Oceanis 331 Clipper is a versatile and elegant cruising sailboat, designed to offer comfort and performance. This boat is ideal for sailors looking to combine the pleasure of sailing with onboard convenience.

- Main Characteristics
- Length Overall: 9.98 m -
- Hull Length: 9.66 m -
- Beam: 3.23 m -
- Draft: 1.60 m -
- Displacement: 4,800 kg -
- Mainsail Area: 27.2 m<sup>2</sup> -
- Genoa Area: 24.5 m<sup>2</sup> -
- Spi Area: 65 m<sup>2</sup> -
- **Comfort and Equipment**
- Cabin: 2 double cabins -
- Berths: 4 to 6 people -
- Bathroom: 1 -
- Galley: Well-equipped with sink, refrigerator, and gas stove -
- Navigation System: Compass, GPS, VHF, depth sounder -
- Energy: Solar panel, service and starting batteries -
- Performance and Maneuverability
- Keel Type: Long keel -
- Hull Material: Polyester -
- Mast: Aluminum mast -
- Rigging: Bermudan sloop -
- Engine: Inboard diesel engine, approximately 18-20 HP -
- Advantages
- Robust and reliable design -
- Seaworthy and elegant -
- Onboard comfort for extended cruises -
- Easy to handle for small crews -