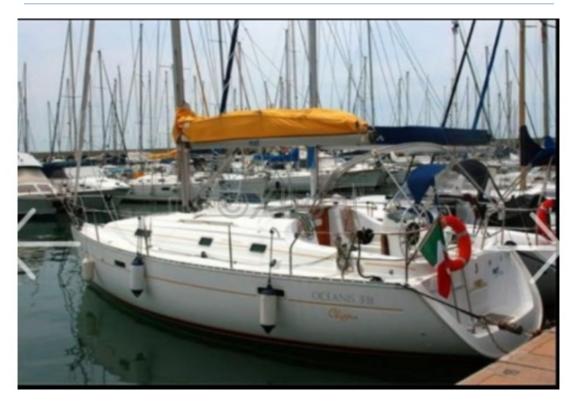

# **OCEANIS 331 CLIPPER - 2000**

https://www.xboat.uk/1097-BENETEAU\_OCEANIS-331-CLIPPER.html

#### **Technical Details**

**OCEANIS 331 CLIPPER - BENETEAU** 

The Oceanis 331 Clipper is a versatile and elegant cruising sailboat, designed to offer comfort and performance. This boat is ideal for sailors looking to combine the pleasure of sailing with onboard convenience.